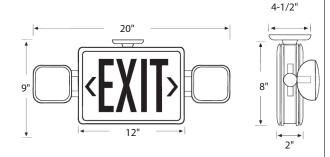

# **ADDITIONAL SPECIFICATIONS**

**Construction:** Thermoplastic LED Exit Sign Compact size

low-profile design LED exit sign

**Battery Back-Up:** Rechargeable NiCd battery with 90+

minute emergency operation.

**Mounting:** Wall or Ceiling Mounting. Universal knockout pattern on back for wall mount. Snap-in mounting canopy included for Ceiling mount.

**Universal Single/Double Face:** Ships single face.

Includes material to convert to double face.