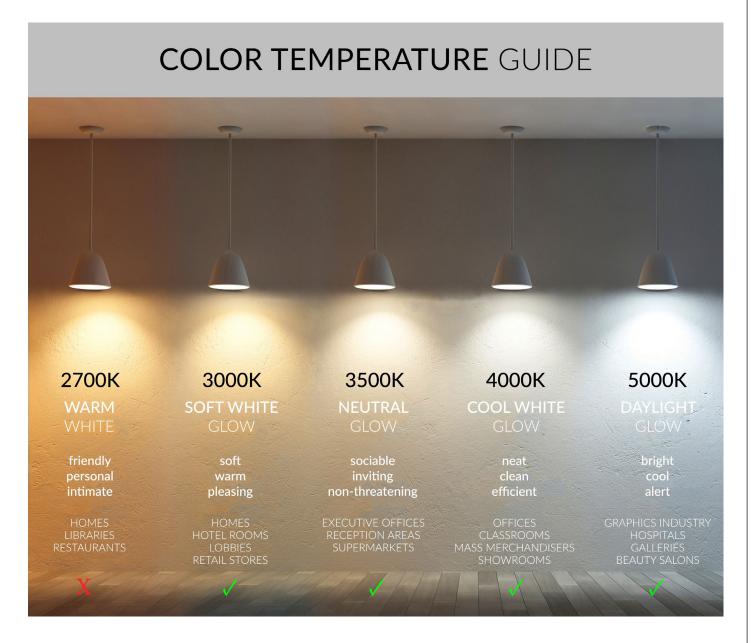

Warranty: 5 years carefree for parts & components (labor not included)

Model Wattage & Lumens Color Temp **Options Finish** WH Standard 16009 PH 30K 3000K White 120-277V 14 watts | 1249 lms Photocell 35K 20W 20 watts | 1918 lms 3500K ΒZ Bronze 26 watts | 2503 lms SL Silver 40K 4000K OS Occupancy 31W 31 watts | 3117 lms BK Sensor **50K** 5000K Black 38W 38 watts | 3611 lms **EM Emergency Battery** 