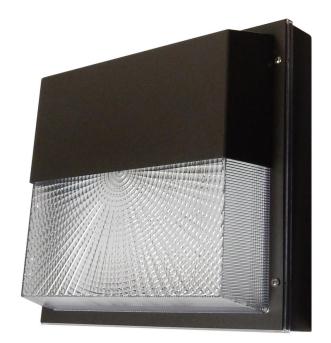

## INTENDED USE

Cast low-profile LED lighting with this durable exterior wallpack light for industrial parks or shopping centers, as well as campus, office and medical buildings, in a powder-coated finish with a vandal-resistant lens. Gain clear, modern lighting for low-level security space.

## **FEATURES**

Dimensions: L-12.3" x W-12.3" x H-4.3" Construction: Fully gasketed aluminum profile

Finish: Powder-coated for indoor and

outdoor applications

LED Driver: 120-277V input, 0-10V LED

dimming driver is standard Surge Protection: 2.5 KV surge

protection standard

Lens: Vandal-resistant polycarbonate

lens with prism pattern

Low Operating Temperature: -20C to

+50C (-4°F to 122°F) Life: 50,000 hour lifetime

Listings: ETL listed, Wet Location

suitable. Made in America