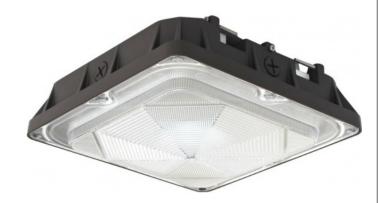

#### **INTENDED USE**

The Talos Architectural LED Outdoor Canopy

**Light Fixture** is built to replace pulse start metal halide fixtures up to 250W and features a slim, low profile design. The Talos is an ideal and attractive lighting solution for gas stations, parking garages, security lighting, and other outdoor applications.

#### **DETAILS**

**W** 14" x **L** 14" x **D** 3.875"

Construction: Die-Cast Aluminum

**Corrosion Resistant** 

Mounting Height: Between 8'-15'

Lens: Acrylic w/ Weatherproof UV Stabilized

Gasket

Junction Box: 1/2" NPS fitter Included Finish: UV Resistant Bronze Powder Coat