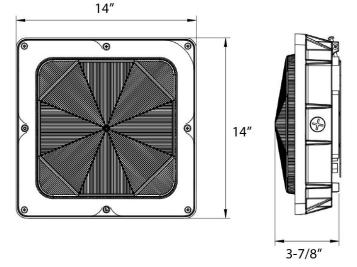

#### **DETAILS**

**W** 14" x **L** 14" x **D** 3.875"

Construction: Die-Cast Aluminum

**Corrosion Resistant** 

Mounting Height: Between 8'-15'

Lens: Acrylic w/ Weatherproof UV Stabilized

Gasket

Junction Box: 1/2" NPS fitter Included Finish: UV Resistant Bronze Powder Coat