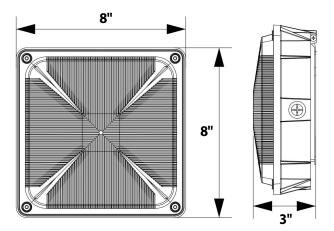

## FEATURES

Construction: ADC 12 die-cast aAluminum corrosion resistant Lens: Prismatic polycarbonate lens Finish: UV resistant bronze powder coat Voltage: 120~277V Wattage: 40 watts Lumen: 4837 lumens CRI: 80+ Color Temperature: 5000K Dimming: 0-10V, dimmable to 10% Min. Operating Temperature: -40°F (-40°C) Power Factor: >0.9 Life: 50,000 hours Listings: cULus, DLC premium, LM79 rated, IP65, RoHS compliant