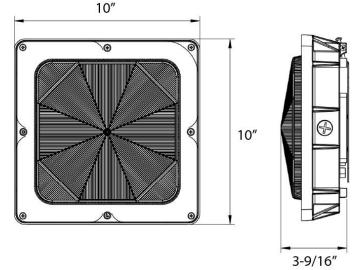

#### **DETAILS**

**W** 10" x **L** 10" x **D** 3.56"

Construction: Die-Cast Aluminum

lighting, and other outdoor applications.

**Corrosion Resistant** 

Mounting Height: Between 8'-15'

Lens: Acrylic w/ Weatherproof UV Stabilized