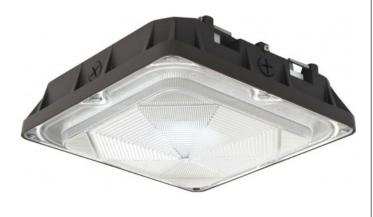

### **INTENDED USE**

The Talos Architectural LED Outdoor Canopy **Light Fixture** is built to replace pulse start metal halide fixtures up to 250W and features a slim, low profile design. The Talos is an ideal and attractive lighting solution for parking garages, security

#### **DETAILS**

**W** 10" x **L** 10" x **D** 3.56"

Construction: Die-Cast Aluminum

lighting, and other outdoor applications.

**Corrosion Resistant** 

Mounting Height: Between 8'-15'

Lens: Acrylic w/ Weatherproof UV Stabilized