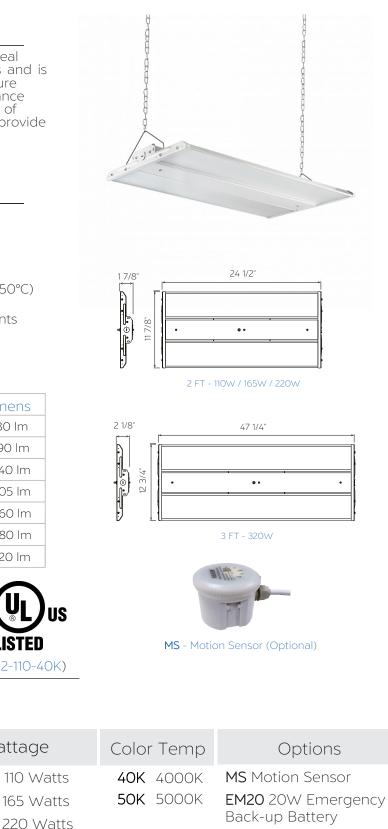

## FEATURES

Model

15210

**Construction:** Steel Housing Mounting: Chain Hanging Kit included Dimming: 0-10V Dimming Voltage: 120-277V AC 50/60HZ **CRI: 80** Operating Temperature: -40°F to 122°F (-40°C to 50°C) Life: 170,000 Hours L70 Warranty: 5 Years Carefree for Parts & Components (Labor Not Included) Listings: IP20, cULus, DLC Premium (Motion Sensor: IP65)

| Length | Color Temp | Watts | Lumens    |
|--------|------------|-------|-----------|
| 2FT    | 4,000 K    | 110W  | 15,180 lm |
| 2FT    | 5,000 K    | 110W  | 15,290 lm |
| 2FT    | 4,000 K    | 165W  | 22,440 lm |
| 2FT    | 5,000 K    | 165W  | 22,605 lm |
| 2FT    | 4,000 K    | 220W  | 30,360 lm |
| 2FT    | 5,000 K    | 220W  | 30,580 lm |
| 4FT    | 5,000 K    | 320W  | 43,520 lm |

ORDERING INFORMATION Example: (15210-2-110-40K)

Length

2 Foot

4 Foot

2

41

Wattage

M<sup>1</sup> 320 Watts

110 Watts

165 Watts

110

165

220

1 4 FT/320W option only available in 5000K Color Temperature