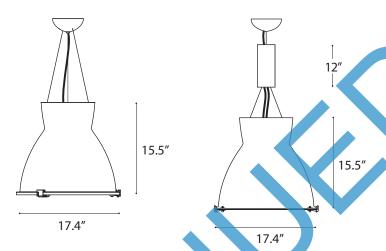

### **FEATURES**

Construction: Spun Matte Anodized .063 Aluminum

Housing

Mounting: 6FT Adjustable Aircraft Cable/Power Cord

**Canopy:** Mounts to Standard J-Boxes

Lens: Frosted 3/16" Tempered, Soda Lime Glass with 2"

Ventilation

Gasket: Rubber

**Driver:** Constant Current

Voltage: 120-277V Wattage: 50W Lumens: 3558 lms

**Dimming:** 5-Wire 0-10V Dimming 100%-10%

CRI: 87 Efficacy: 66.68

**Listings:** cUL Listed for Dry Location Only