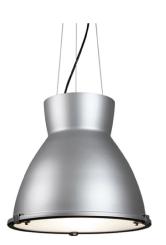

#### **INTENDED USE**

The specification grade **Suono Architectural LED High and Low Bay Pendant** provides high CRI
increasing the light quality of a space and improving
visibility, thus reducing the chance of accidents. The
Suono is an ideal option for commercial applications
and interior spaces looking for bright and efficient
lighting.

### **FEATURES**

Construction: Spun Matte Anodized .063 Aluminum

Housing

Mounting: 6FT Adjustable Aircraft Cable/Power Cord

**Canopy:** Mounts to Standard J-Boxes

Lens: Frosted 3/16" Tempered, Soda Lime Glass with 2"