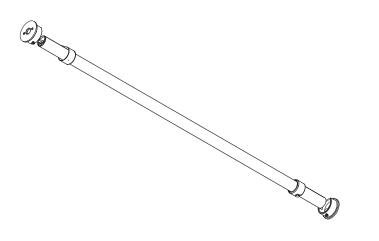

## **INSTALLATION INSTRUCTIONS**

1 INSTALL TWO (2) CLOSET ROD MOUNTING FLANGES. SECURE TIGHTLY WITH A SCREWDRIVER.

2 INSTALL TWO (2) CLOSET ROD MOUNTING COVERS SUPPORT TO FIXTURE.

3 INSTALL ONTO CLOSET ROD MOUNTING BASE SUPPORT.

## **INSTALLATION INSTRUCTIONS**

4 MOVE MOUNTING COVERS INTO BASE TO HOLD THE FIXTURE. SECURE FIXTURE BY ROTATING THE COVERS UNTIL IT LOCKS INTO PLACE.

5 FIXTURES LONGER THAN 48" REQUIRE HANGING SUPPORT