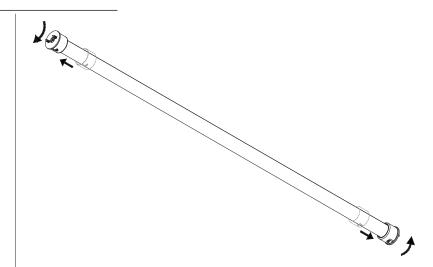

## **INSTALLATION INSTRUCTIONS**

1 INSTALL TWO (2) CLOSET ROD MOUNTING FLANGES. SECURE TIGHTLY WITH A SCREWDRIVER.

2 INSTALL TWO (2) CLOSET ROD MOUNTING COVERS SUPPORT TO FIXTURE.

3 INSTALL ONTO CLOSET ROD MOUNTING BASE SUPPORT.

## **INSTALLATION INSTRUCTIONS**

4 MOVE MOUNTING COVERS INTO BASE TO HOLD THE FIXTURE. SECURE FIXTURE BY ROTATING THE COVERS UNTIL IT LOCKS INTO PLACE.

5 FIXTURES LONGER THAN 48" REQUIRE HANGING SUPPORT