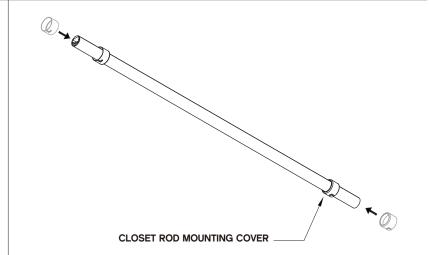

## **INSTALLATION INSTRUCTIONS**

4 MOVE MOUNTING COVERS INTO BASE TO HOLD THE FIXTURE. SECURE FIXTURE BY ROTATING THE COVERS UNTIL IT LOCKS INTO PLACE.

5 FIXTURES LONGER THAN 48" REQUIRE HANGING SUPPORT

## **APPLY LED STRIP TO CHANNEL**

- PLACE INSULATION ON BOTH ENDS OF THE LED STRIP. PEEL OFF ADHESIVE BACKING AND ATTACH ONTO PROFILE. MAKE SURE LED STRIP IS COMPLETELY ADHERED TO PROFILE.
- MOUNT DIFFUSER (LENS) ONTO PROFILE. LENS WILL SNAP SHUT WHEN IT IS FULLY SET INTO PLACE.
- MOUNT CLOSET ROD MOUNTING COVERS ON EITHER SIDE. FOR LEAD WIRE GOING THROUGH THE END OF THE PROFILE, RUN LEAD WIRE THROUGH END CAP WITH HOLE. USE AN END CAP WITHOUT A HOLE FOR LEAD WIRES GOING THROUGH BOTTOM OF PROFILE.