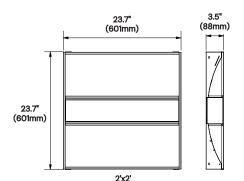

Type:

| Size    | Wattage       | Lumens                     |
|---------|---------------|----------------------------|
| 2' x 2' | 30W, 35W, 40W | 3000lms, 3500lms, 4000 lms |
| 2' x 4' | 30W, 40W, 50W | 3000lms, 4000lms, 5000lms  |