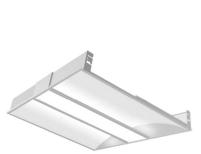

# Alcon Lighting 14126 Recessed Indirect LED Troffer Light

### INTENDED USE

The recessed indirect troffer light is constructed with dieformed, cold-rolled steel, ensuring durability. It offers up to 100 lumens per watt efficiency with a CRI of 80+ and includes a O-10V dimming driver for precise control. A color temperature switch offers 3000K, 3500K, and 4000K fieldselectable color temperature control. Suitable for damp locations, this troffer provides versatile direct downlighting for various environments, including offices, classrooms, conference rooms, museums, retail outlets, hotels, and restaurants.

## **FEATURES**

**Construction:** Aluminum housing Finish: White Voltage: 120-277V 50/60 Hz Constant Current Color Temperature Select Switch: 300K/3500K/4000K Dimming: 0-10V CRI: 80+ Life: 50,000 Hrs L70 Operating Temperature: -4°F ~ 104°F (-20°C ~ 40°C) Listing: cULus, DLC Warranty: 5 years warranty.