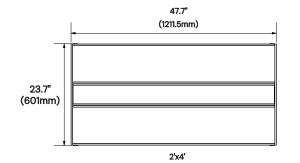

Type:

| Size    | Wattage       | Lumens                     |
|---------|---------------|----------------------------|
| 2' x 2' | 30W, 35W, 40W | 3000lms, 3500lms, 4000 lms |
| 2' x 4' | 30W, 40W, 50W | 3000lms, 4000lms, 5000lms  |