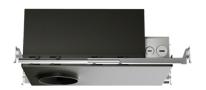

Mounting: Housings Suitable for New Construction, IC Rated,

and Remodel Installations Available

Supplied with (2) 24" Adjustable Hangar Bars Junction Box: 4 Gauge Pre-Wired Aluminum

Maximum of (4) #12 AWG Wires **Driver: Electronic Direct Current** 