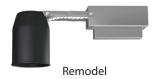

Mounting: Housings Suitable for New Construction, IC Rated,

and Remodel Installations Available

Supplied with (2) 24" Adjustable Hangar Bars Junction Box: 4 Gauge Pre-Wired Aluminum

Maximum of (4) #12 AWG Wires **Driver: Electronic Direct Current** 