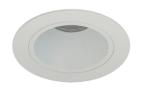

## **INTENDED USE**

The Noor Architectural LED Recessed Open

**Down Lighting** features a small aperture designed for strategic placement where space is limited. The Noor is ideal for low to medium height ceilings in residential and commercial interiors.

## SHOP NOW >

**Round Reflector** 

Square Reflector

Round Adjustable Reflector

Square Adjustable Reflector