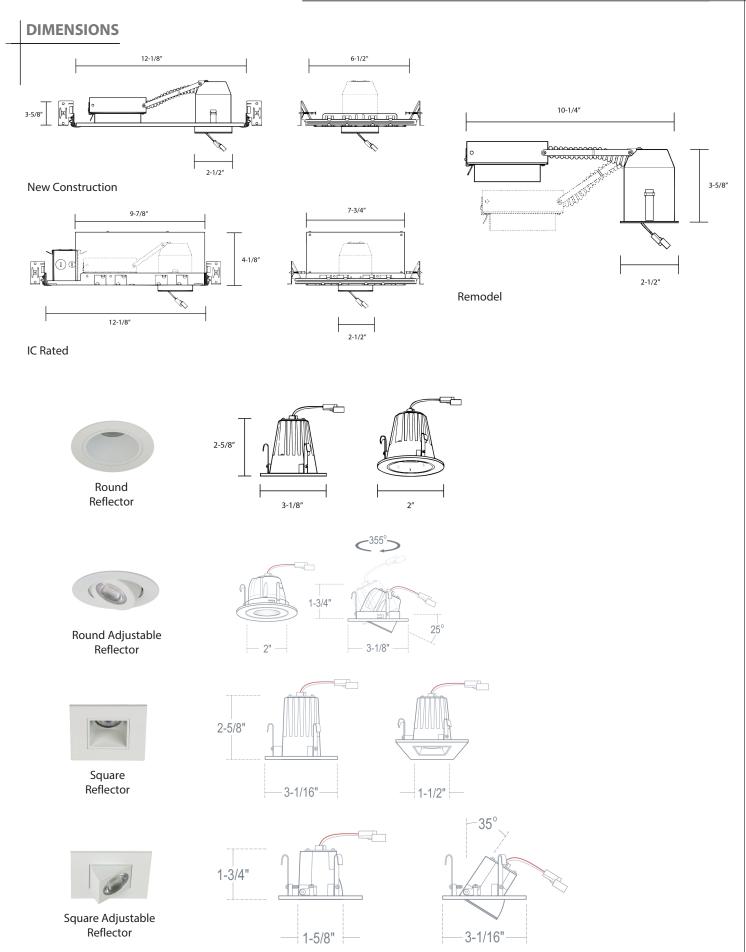

**New Construction** 

IC Rated

## SHOP NOW >

**Round Reflector** 

Square Reflector

Round Adjustable Reflector

Square Adjustable Reflector

Mounting: Housings Suitable for New Construction, IC Rated,

and Remodel Installations Available

Supplied with (2) 24" Adjustable Hangar Bars Junction Box: 4 Gauge Pre-Wired Aluminum

Maximum of (4) #12 AWG Wires **Driver: Electronic Direct Current** 