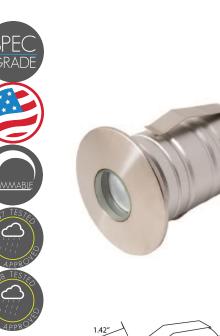

#### INTENDED USE

The **Meno Architectural LED Miniature Recessed In-Ground Light** features sleek and minimal design while providing energy efficient illumination. The Meno is ideal for architectural interiors looking for a unique, modern addition to its design.

#### DETAILS

D 1.42" x L 1.46" Construction: Stainless Steel Electrical: Class 2 Constant Current Driver Driver: GELD18DMV350PV Lens: Clear Beam Angle: 20°