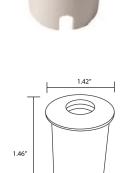

#### DETAILS

D 1.42" x L 1.46" Construction: Stainless Steel Electrical: Class 2 Constant Current Driver Driver: GELD18DMV350PV Lens: Clear Beam Angle: 20°

1.46″