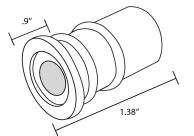

#### DETAILS

D .9" x L 1.38" Construction: Stainless Steel Electrical: Constant Current Driver Driver: GELD6DMV350SL Lens: Clear Beam Angle: 20°