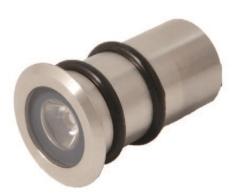

## INTENDED USE

The **Chiko Architectural LED Miniature Recessed In-Ground Light** features sleek and minimal design while providing energy efficient illumination. The Chiko is ideal for architectural interiors looking for a unique, modern addition to its design.

#### DETAILS

D .9" x L 1.38" Construction: Stainless Steel Electrical: Constant Current Driver Driver: GELD6DMV350SL Lens: Clear Beam Angle: 20°