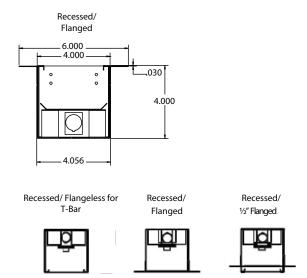

#### **FEATURES**

Construction: Die-Formed and Welded 22-Gauge Cold Rolled Steel

Lens: Snap In Frosted Acrylic

**LED Board:** Even and diffuse light that reduces the need for multiple optical layers, simplifying the luminaire design and maximizing optical efficiency

# **ORDERING INFORMATION** Example: (14100-4-R-C12-C12-7W-27K-EM)

W84

W96

84"

96"

| Model |                                                | Ceiling Length |     | Wall Length |     | Wattage   Lumens/Ft |                     | Color Temp |                 | Finish       |                  | Optional                          |
|-------|------------------------------------------------|----------------|-----|-------------|-----|---------------------|---------------------|------------|-----------------|--------------|------------------|-----------------------------------|
|       | 14100-4-R                                      | C12            | 12" | W12         | 12" | 7W                  | 7 watts   700 lms   | 27K        | 2700K (+90 CRI) | -<br>(Requir | red for RF only) | DS                                |
|       | Trimless T-Bar<br>Grid Ceiling                 | C24            | 24" | W24         | 24" | 12W                 | 12 watts   1200 lms | 30K        | 3000K (83 CRI)  | NR           | Not<br>Required  | Daylight Sensor                   |
|       | 14100-4-RR<br>Trimless Drywall<br>Hard Ceiling | C36            | 36" | W36         | 36" |                     |                     | 35K        | 3500K (83 CRI)  | WH           | White            | <b>EM</b><br>Emergency<br>Ballast |
|       |                                                | <b>C60</b>     | 60" | W60         | 60" |                     |                     | 40K        | 4000K (83 CRI)  | ВК           | Black            |                                   |
|       |                                                | C72            | 72" | W72         | 72" |                     |                     | 50K        | 5000K (83 CRI)  | SL           | Silver           |                                   |
|       | 14100-4-RF                                     |                |     |             |     |                     |                     |            |                 |              |                  |                                   |