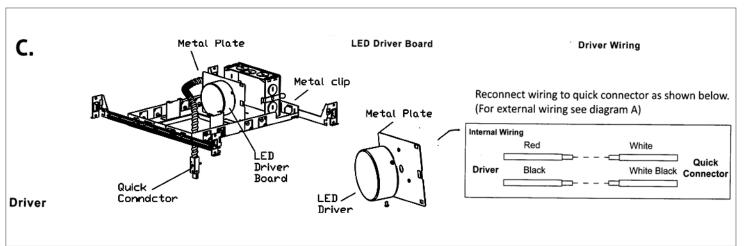

#### C. DRIVER REPLACEMENT

- 1. Disconnect quick connector and remove trim.
- 2. Remove LED driver board from junction box by releasing metal clip.
- 3. Unscrew driver from metal plate and disconnect wire.