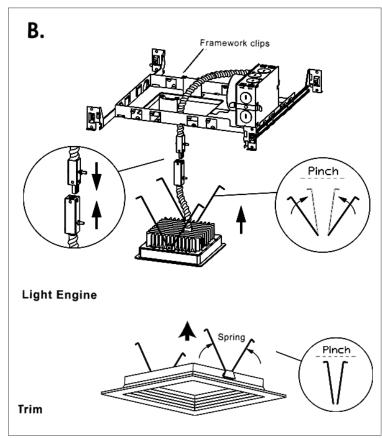

# **B. TRIM INSTALLATION**

- 1. Connect a male and a female connector.
- 2. Pinch torsion springs together, inset them through framework clips.
- 3. Push trim up to frame until seated.