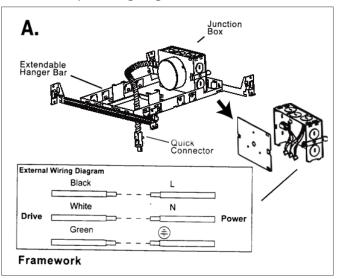

### A. FRAME INSTALLATION

- 1. Install housing into ceiling cavity. Use extendable hangers (supplied) by inserting into brackets on housing.
- 2. Remove junction box cover. Connect supply wires to lead wires (per wiring diagram)