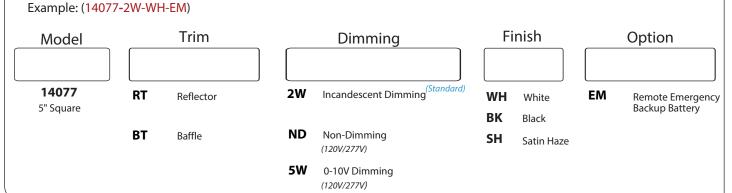

# Ordering Information:

SHOP NOW SPEC GRADE 21111111 ergy ENERGY STA YHIEDIHI 7¾" Θ 66 121/4" 31/8' 6" SQ. **Reflector Trim Baffle Trim**