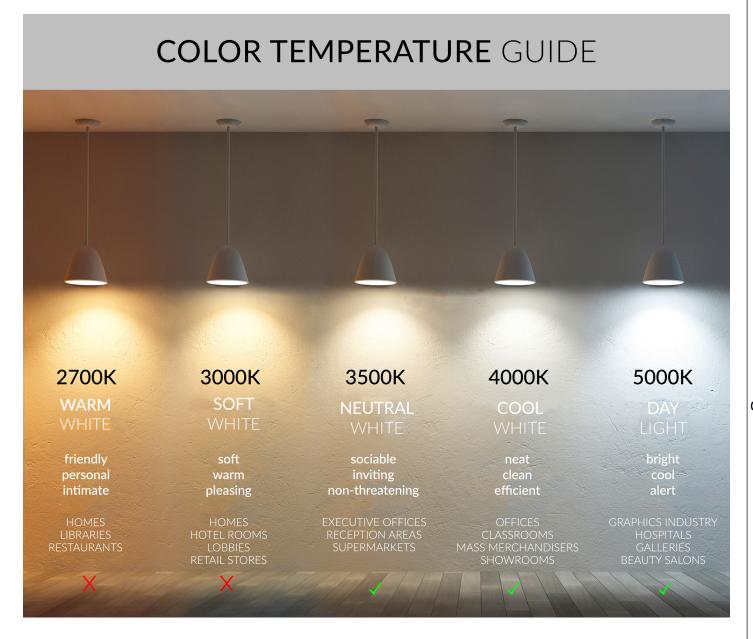

### **FEATURES**

Color Temperature: Features the ability to switch color temps from

3500K, 4000K and 5000K.

Construction: Aluminum housing

Lens: Satin White Finish: White

Voltage: 100-277V 50/60 Hz constant current