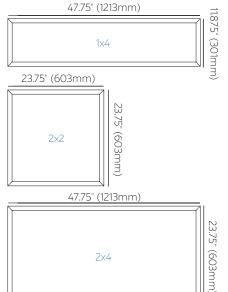

#### **DIMENSIONS**

Height: 1.625" (41mm)

| Model |               | Size   Wattage   Lumens                | Options                              |  |
|-------|---------------|----------------------------------------|--------------------------------------|--|
| 14075 | 14<br>1x4     | 25W, 30W, 40W   4400lm, 4440lm, 4480lm | <b>EM8</b><br>8W Emergency Battery   |  |
|       | <b>22</b> 2x2 | 25W, 30W, 40W   4400lm, 4440lm, 4480lm | <b>EM16</b><br>16W Emergency Battery |  |
|       | 24            |                                        | EM25<br>25W Emergency Battery        |  |
|       | 2x4           | 30W, 40W, 50W   5500lm, 5550lm, 5600lm | <b>p</b> 1<br>Prismatic Lens         |  |