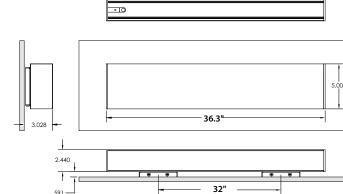

### DETAILS

**Model Number:** 14072-4 4 FT - W 2.4" x L 48.3" x H 5" Construction: Extruded Aluminum with powder coat finish

#### ADDITIONAL FEATURES

Type: Direct/Indirect Voltage: 120-277 Universal Dimming: 0-10V (Standard) CRI: 95 **Mounting:** 96" Cable (More options available on request) Lens: Extruded Satin Acrylic Light Engine: Aluminum core LED board with integral driver and guick electrical disconnects for rapid tool-less servicing