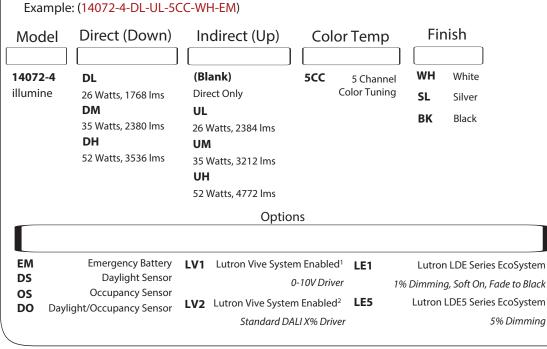

#### **5 Channel Color Tuning:**

- Full spectrum color tuning
- All white color temperatures (1650K-8000K)
- Bluetooth app controlled: Lumenetix

Ordering Information:

- Gamut control for unlimited control and customization using the Saturation and Hue controls

- In-fixture component

Daylight Sensor: Wattstopper FD-301 Occupancy Sensor: Wattstopper FS-205/FS-305 Daylight/Occupancy Sensor: Wattstopper FSP-202

SHOP NOW

# Lutron Vive:

Wireless lighting control solution for new and existing commercial buildings, combining a variety of lighting control strategies with controls and sensors to maximize efficiency and system flexibility and reduce energy consumption by 60% or more.

### **EcoSystem LDE:**

Digital control, Hi-lume 1% EcoSystem LED driver with Soft-on, Fade-to- Black, External

### **Ecosystem LDE5:**

Digital control, 5-Series EcoSystem LED driver with flicker-free 100%-5% dimming, External

5.000 GRADE <sup>1</sup>External RF <sup>2</sup>External RF w/ Occupancy & Daylight Sensor