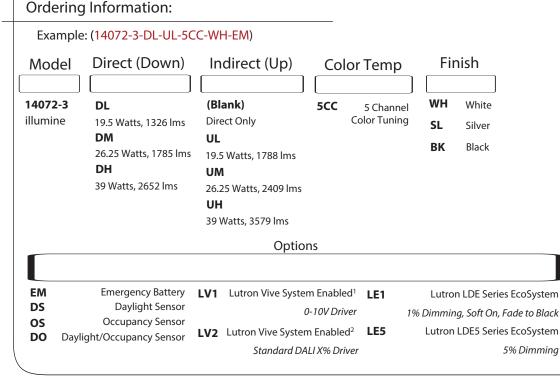

### DETAILS

Model Number: 14072-3 3 FT - W 2.4" x L 36.3" x H 5" Construction: Extruded Aluminum with powder coat finish

#### ADDITIONAL FEATURES

Type: Direct/Indirect Voltage: 120-277 Universal Dimming: 0-10V (Standard) CRI: 95 Mounting: 96" Cable (More options available on request) Lens: Extruded Satin Acrylic Light Engine: Aluminum core LED board with integral driver and quick electrical disconnects for rapid tool-less servicing

#### 5 Channel Color Tuning:

- Full spectrum color tuning
- All white color temperatures (1650K-8000K)
- Bluetooth app controlled: Lumenetix

- Gamut control for unlimited control and customization using the Saturation and Hue controls

- In-fixture component

Daylight Sensor: Wattstopper FD-301 Occupancy Sensor: Wattstopper FS-205/FS-305 Daylight/Occupancy Sensor: Wattstopper FSP-202

# Lutron Vive:

Wireless lighting control solution for new and existing commercial buildings, combining a variety of lighting control strategies with controls and sensors to maximize efficiency and system flexibility and reduce energy consumption by 60% or more.

#### EcoSystem LDE:

Digital control, Hi-lume 1% EcoSystem LED driver with Soft-on, Fade-to- Black, External

#### **Ecosystem LDE5:**

Digital control, 5-Series EcoSystem LED driver with flicker-free 100%-5% dimming, External

GRADE

<sup>1</sup>External RF

<sup>2</sup>External RF w/

Occupancy & Daylight Sensor