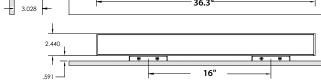

### DETAILS

Model Number: 14072-3 3 FT - W 2.4" x L 36.3" x H 5" Construction: Extruded Aluminum with powder coat finish