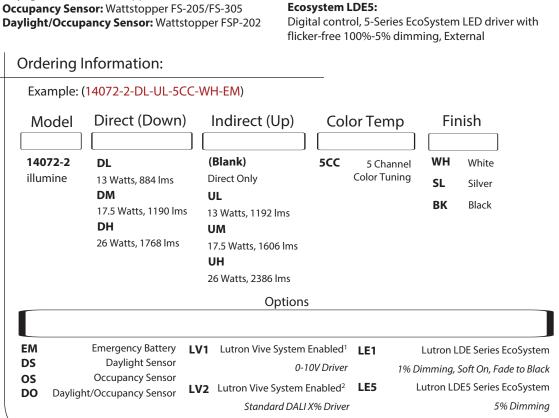

#### The illumine Architectural 5 Channel Color Tuning LED

Linear Fixture is a Specification Grade light fixture features a slim and discreet profile that delivers soft, dispersed, and glare-free illumination. The Illumine Series is ideal for today's modern commercial and institutional environments.

## DETAILS

**Model Number:** 14072-2 2 FT - W 2.4" x L 24.3" x H 5" Construction: Extruded Aluminum with powder coat finish