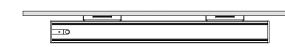

## DETAILS

**Model Number:** 14072-2 2 FT - W 2.4" x L 24.3" x H 5" Construction: Extruded Aluminum with powder coat finish

### ADDITIONAL FEATURES

**Type:** Direct/Indirect Voltage: 120-277 Universal Dimming: 0-10V (Standard) CRI: 95 **Mounting:** 96" Cable (More options available on request) Lens: Extruded Satin Acrylic Light Engine: Aluminum core LED board with integral driver and guick electrical disconnects for rapid tool-less servicing