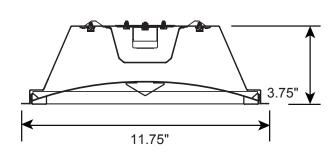

#### **AVAILABLE SIZES**

2x2 | W 23.75" x L 24" x Dp 3.75" 2x4 | W 23.75" x L 47.75" x Dp 3.75" 1x4 | W 11.75" x L 48" x Dp 3.75"

Construction: Die-Formed and Cold-Rolled 20 Gauge Steel Housing

**Corrosion Resistant** 

### **FIXTURE DIMENSIONS**

1x4

2x2 2x4