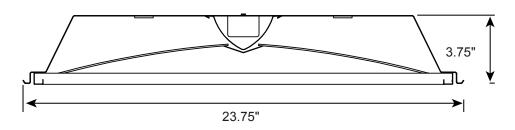

#### **AVAILABLE SIZES**

2x2 | W 23.75" x L 24" x Dp 3.75" 2x4 | W 23.75" x L 47.75" x Dp 3.75" 1x4 | W 11.75" x L 48" x Dp 3.75"

Construction: Die-Formed and Cold-Rolled 20 Gauge Steel Housing

**Corrosion Resistant** 

### **FIXTURE DIMENSIONS**

1x4

2x2 2x4