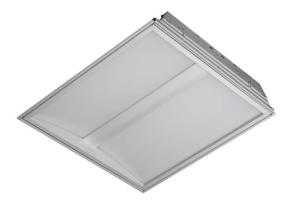

#### **INTENDED USE**

The **HiLED Architectural LED Recessed Troffer** is a high performance fixture designed with high efficiency and performance while providing excellent visual control and subtle soft indirect illumination. The HiLED Series is ideal for commercial and institutional environments.

#### **AVAILABLE SIZES**

2x2 | W 23.75" x L 24" x Dp 3.75" 2x4 | W 23.75" x L 47.75" x Dp 3.75" 1x4 | W 11.75" x L 48" x Dp 3.75"

Construction: Die-Formed and Cold-Rolled 20 Gauge Steel Housing

**Corrosion Resistant** 

**Shielding:** Dual Slope Panels to Provide Low-Brightness Glow **Mounting:** Recessed Mounted in Exposed T-bar Ceilings

**Finish:** High-Gloss Baked White Enamel **Electrical:** Class 2, Constant Current