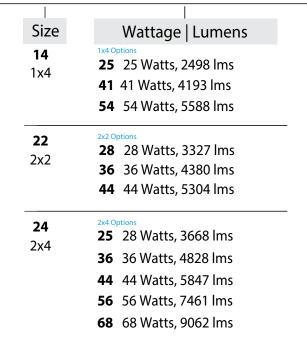

#### **AVAILABLE SIZES**

2x2 | W 23.75" x L 24" x Dp 3.75" 2x4 | W 23.75" x L 47.75" x Dp 3.75" 1x4 | W 11.75" x L 48" x Dp 3.75"

Construction: Die-Formed and Cold-Rolled 20 Gauge Steel Housing

**Corrosion Resistant** 

#### ORDERING INFORMATION Example: (14061-14-25-30K)