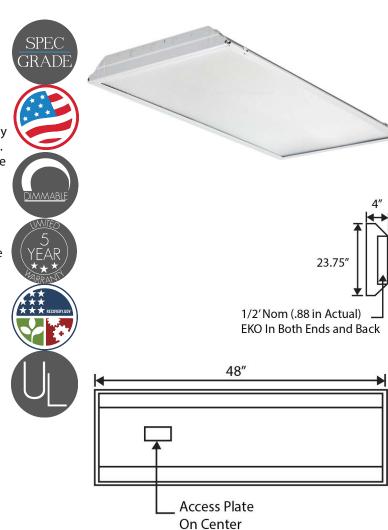

#### **DETAILS**

**W** 23.75" x **L** 48" x **H** 4"

**Construction:** Die-formed and embossed code 22 gauge

steel housing

Access plate to simplify installation

Finish: High reflectance baked white enamel

Lens: Clear 0.10 thick A12 Acrylic