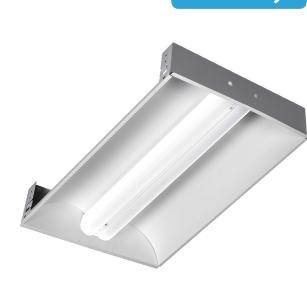

# Alcon Lighting **14033 Aces** Architectural LED 2x4 Recessed Center Basket Ribbed Direct Light Troffer

### INTENDED USE

The Alcon Lighting **Aces** Architectural LED Center Basket Troffer provides soft ambient light with reduced shadows and glare combined with high performance. The Aces Series is excellent for recessed applications in commercial, industrial, and institutional buildings and is ideal for schools, hospitals, and offices.

### DETAILS

W 23.81" x L 48" x D 5.5" Construction: Die Formed, Cold-Rolled, 20 Gauge Steel Corrosion Resistant Sloped Sides to Softly Reflect Light Back Downwards Mounting: Recessed Mounted in Exposed T-bar Ceilings Finish: High-Gloss Baked White Enamel Lens: Ribbed Prism White Translucent Acrylic