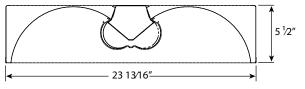

### DETAILS

W 23.81" x L 48" x D 5.5" Construction: Die Formed, Cold-Rolled, 20 Gauge Steel Corrosion Resistant Sloped Sides to Softly Reflect Light Back Downwards Mounting: Recessed Mounted in Exposed T-bar Ceilings Finish: High-Gloss Baked White Enamel Lens: Ribbed Prism White Translucent Acrylic