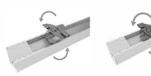

#### Installation steps:

 Move the hanger toward to the end cap as much as possible and turn the hanger vertically to the light fitting

3. Place fixture under the T-bar closely

5. Place the Low Voltage cable alongside the T bar and connect to power supply

7. Now the Installation is completed

2. Remove the tiles from the T grid for easy installation

4. Turn the hanger clockwise and lock the hanger to the T bars

6. Place the tiles back to the ceiling.