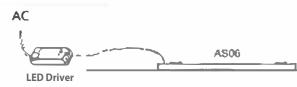

### Wire Diagram:

#### Installation steps:

 Move the hanger toward to the end cap as much as possible and turn the hanger vertically to the light fitting

3. Place fixture under the T-bar closely

5. Place the Low Voltage cable alongside the T bar and connect to power supply