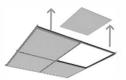

7. Now the Installation is completed

2. Remove the tiles from the T grid for easy installation

4. Turn the hanger clockwise and lock the hanger to the T bars

6. Place the tiles back to the ceiling.