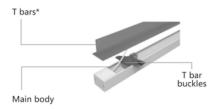

### Product Line Drawing:

\* T bar is not included in the product packaging. The T bar is apart of the ceiling. It is not neccessary to modify the T bar to insatall T Grid Lighting System.