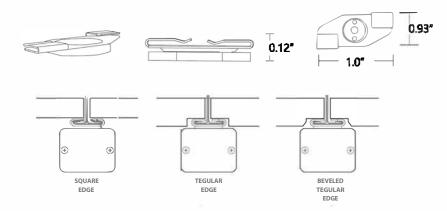

# Fixture is compatible with 1/2" to 1" T-Bar Profiles

### Product Line Drawing:

\* T bar is not included in the product packaging. The T bar is apart of the ceiling. It is not neccessary to modify the T bar to insatall T Grid Lighting System.