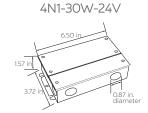

LE: (14027-2-WH-27K)

| Model | Length                                                                                                               | Finish                     | Color Temperature                                                                    |
|-------|----------------------------------------------------------------------------------------------------------------------|----------------------------|--------------------------------------------------------------------------------------|
| 14027 | 2<br>2 Foot   20W   1,680L<br>4<br>4 Foot   40W   3,360L<br>6<br>6 Foot   60W   5,040L<br>8<br>8 Foot   80W   6,720L | WH<br>White<br>BK<br>Black | 22K<br>2200K<br>25K<br>2500K<br>27K<br>2700K<br>300K<br>3000K<br>35K<br>3500K<br>40K |



1.77 in.

4.13 in

#### POWER SUPPLY