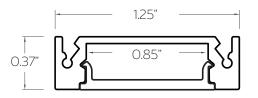

### FEATURES

**Construction:** Aluminum construction with frosted lens.

Installation: Factory assembled for easy and fast installation. Wire is Back-Feed. Voltage: 24V LED Fixture, 100-277V Triac, ELV, MLV and 0-10V Remote Driver Lumen: 840L per foot Wattage: 10W per foot CRI: 90+ Life: 50,000 Hours Listings: cULus, CA Title 24 JA8, Assembled in the USA Warranty: 5 years carefree for parts & components (labor not included)