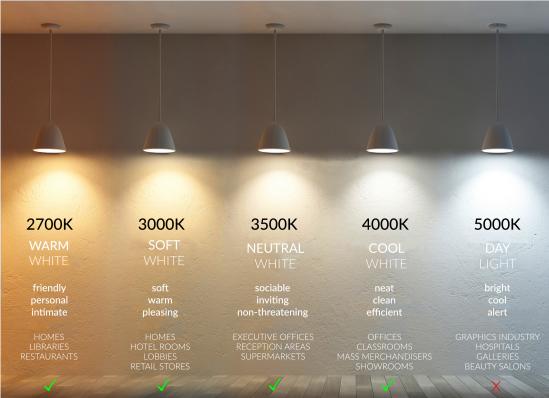

# ORDERING INFORMATION EXAMPLE: (14027-2-WH-27K)

| Model | Length                                                                                                               | Finish                     | Color Temperature                                                                    |
|-------|----------------------------------------------------------------------------------------------------------------------|----------------------------|--------------------------------------------------------------------------------------|
| 14027 | 2<br>2 Foot   20W   1,680L<br>4<br>4 Foot   40W   3,360L<br>6<br>6 Foot   60W   5,040L<br>8<br>8 Foot   80W   6,720L | WH<br>White<br>BK<br>Black | 22K<br>2200K<br>25K<br>2500K<br>27K<br>2700K<br>300K<br>3000K<br>35K<br>3500K<br>40K |