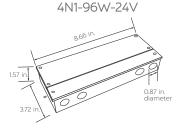

(14027-2-WH-27K)

| Model | Length                                                                                                               | Finish                     | Color Temperature                                                                    |
|-------|----------------------------------------------------------------------------------------------------------------------|----------------------------|--------------------------------------------------------------------------------------|
| 14027 | 2<br>2 Foot   20W   1,680L<br>4<br>4 Foot   40W   3,360L<br>6<br>6 Foot   60W   5,040L<br>8<br>8 Foot   80W   6,720L | WH<br>White<br>BK<br>Black | 22K<br>2200K<br>25K<br>2500K<br>27K<br>2700K<br>300K<br>3000K<br>35K<br>3500K<br>40K |



1.77 in.

4.13 in

#### POWER SUPPLY