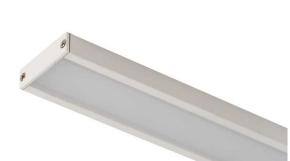

#### INTENDED USE

Including a snap-on mounting bracket for an easy installation to T-Bars, our low profile LED T-bar grid light is made from high-quality aluminum. This surface mount profile is manufactured with a frosted diffuser for maximum lumen output and wide beam distribution.

### FEATURES

**Construction:** Aluminum construction with frosted lens.

Installation: Factory assembled for easy and fast installation. Wire is Back-Feed. Voltage: 24V LED Fixture, 100-277V Triac, ELV, MLV and 0-10V Remote Driver Lumen: 840L per foot Wattage: 10W per foot CRI: 90+ Life: 50,000 Hours Listings: cULus, CA Title 24 JA8, Assembled in the USA Warranty: 5 years carefree for parts & components (labor not included)