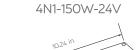

4027-2-WH-27K)

| Model | Length                                                                                                               | Finish                     | Color Temperature                                                                    |
|-------|----------------------------------------------------------------------------------------------------------------------|----------------------------|--------------------------------------------------------------------------------------|
| 14027 | 2<br>2 Foot   20W   1,680L<br>4<br>4 Foot   40W   3,360L<br>6<br>6 Foot   60W   5,040L<br>8<br>8 Foot   80W   6,720L | WH<br>White<br>BK<br>Black | 22K<br>2200K<br>25K<br>2500K<br>27K<br>2700K<br>300K<br>3000K<br>35K<br>3500K<br>40K |



1.77 in.

4.13 in

#### POWER SUPPLY