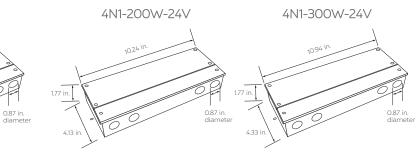

27-2-WH-27K)

| Model | Length                                                                                                               | Finish                     | Color Temperature                                                                    |
|-------|----------------------------------------------------------------------------------------------------------------------|----------------------------|--------------------------------------------------------------------------------------|
| 14027 | 2<br>2 Foot   20W   1,680L<br>4<br>4 Foot   40W   3,360L<br>6<br>6 Foot   60W   5,040L<br>8<br>8 Foot   80W   6,720L | WH<br>White<br>BK<br>Black | 22K<br>2200K<br>25K<br>2500K<br>27K<br>2700K<br>300K<br>3000K<br>35K<br>3500K<br>40K |



1.77 in.

4.13 in

#### POWER SUPPLY