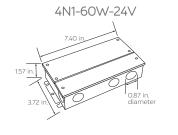

: (14027-2-WH-27K)

| Model | Length                                                                                                               | Finish                     | Color Temperature                                                                    |
|-------|----------------------------------------------------------------------------------------------------------------------|----------------------------|--------------------------------------------------------------------------------------|
| 14027 | 2<br>2 Foot   20W   1,680L<br>4<br>4 Foot   40W   3,360L<br>6<br>6 Foot   60W   5,040L<br>8<br>8 Foot   80W   6,720L | WH<br>White<br>BK<br>Black | 22K<br>2200K<br>25K<br>2500K<br>27K<br>2700K<br>300K<br>3000K<br>35K<br>3500K<br>40K |



1.77 in.

4.13 in

#### POWER SUPPLY