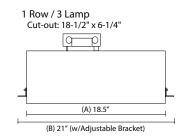

## **DETAILS**

1 Lamp - W 6.25" x H 9.75" x L 6.25" 2 Lamp - W 6.25" x H 9.75" x L 12.25" 3 Lamp - W 6.25" x H 9.75" x L 18.5"