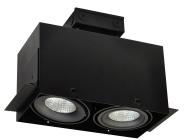

## **INTENDED USE**

The 14026 Architectural LED Recessed Multiple Lighting System features versatile and energy efficient lighting. The 14026 is an ideal option for all interior applications.

# ORDERING INFORMATION Example: (14026-2-1-32-30-B-F2)

Lamp can be adjusted up to 35°

| Model |             | # of Lamp                                                                     |     | ltage        | Beam Spread |                       | Color Temp           |                                  | Finish |                | Frame          |                                                                                                                        |
|-------|-------------|-------------------------------------------------------------------------------|-----|--------------|-------------|-----------------------|----------------------|----------------------------------|--------|----------------|----------------|------------------------------------------------------------------------------------------------------------------------|
| 14026 | 1<br>2<br>3 | 1 Lamp<br>Configuration<br>2 Lamp<br>Configuration<br>3 Lamp<br>Configuration | 1 2 | 120V<br>277V | 32<br>16    | 32° Flood<br>16° Spot | 27<br>30<br>35<br>40 | 2700K<br>3000K<br>3500K<br>4000K | W<br>B | White<br>Black | F1<br>F2<br>F3 | 1-Lamp Frame-in <sup>1</sup> 2-Lamp Frame-in <sup>1</sup> 3-Lamp Frame-in <sup>1</sup> 1 Required for new construction |