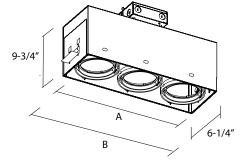

## **DETAILS**

1 Lamp - W 6.25" x H 9.75" x L 6.25" 2 Lamp - W 6.25" x H 9.75" x L 12.25" 3 Lamp - W 6.25" x H 9.75" x L 18.5"

### ADDITIONAL FEATURES

**Construction:** 0.05" galvanized steel housing for new or remodel construction in drywall ceilings

**Faceplate:** Aluminum flanged seamless stamped metal. Each gimbal adjustable up to 35°. Adjustable brackets and mud ring included. **Minimal Clearance:** 3" from thermal insulation