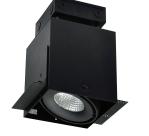

## **INTENDED USE**

The 14026 Architectural LED Recessed Multiple Lighting System features versatile and energy efficient lighting. The 14026 is an ideal option for all interior applications.

# ORDERING INFORMATION Example: (14026-2-1-32-30-B-F2)

Lamp can be adjusted up to 35°

| Model |             | # of Lamp                                                                     |     | ltage        | Beam Spread |                       | Color Temp           |                                  | Finish |                | Frame          |                                                                                                                        |
|-------|-------------|-------------------------------------------------------------------------------|-----|--------------|-------------|-----------------------|----------------------|----------------------------------|--------|----------------|----------------|------------------------------------------------------------------------------------------------------------------------|
| 14026 | 1<br>2<br>3 | 1 Lamp<br>Configuration<br>2 Lamp<br>Configuration<br>3 Lamp<br>Configuration | 1 2 | 120V<br>277V | 32<br>16    | 32° Flood<br>16° Spot | 27<br>30<br>35<br>40 | 2700K<br>3000K<br>3500K<br>4000K | W<br>B | White<br>Black | F1<br>F2<br>F3 | 1-Lamp Frame-in <sup>1</sup> 2-Lamp Frame-in <sup>1</sup> 3-Lamp Frame-in <sup>1</sup> 1 Required for new construction |