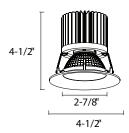

## **DETAILS**

1 Lamp - W 6.25" x H 9.75" x L 6.25" 2 Lamp - W 6.25" x H 9.75" x L 12.25" 3 Lamp - W 6.25" x H 9.75" x L 18.5"