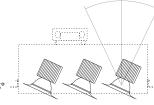

### ADDITIONAL FEATURES

**Construction:** 0.05" galvanized steel housing for new or remodel construction in drywall ceilings

**Faceplate:** Aluminum flanged seamless stamped metal. Each gimbal adjustable up to 35°. Adjustable brackets and mud ring included. **Minimal Clearance:** 3" from thermal insulation

35°