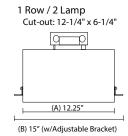

## **DETAILS**

1 Lamp - W 6.25" x H 9.75" x L 6.25" 2 Lamp - W 6.25" x H 9.75" x L 12.25" 3 Lamp - W 6.25" x H 9.75" x L 18.5"