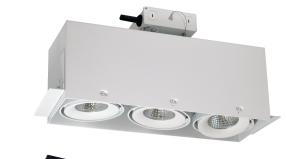

## **INTENDED USE**

The 14026 Architectural LED Recessed Multiple Lighting System features versatile and energy efficient lighting. The 14026 is an ideal option for all interior applications.

## **DETAILS**

1 Lamp - W 6.25" x H 9.75" x L 6.25" 2 Lamp - W 6.25" x H 9.75" x L 12.25" 3 Lamp - W 6.25" x H 9.75" x L 18.5"

# ORDERING INFORMATION Example: (14026-2-1-32-30-B-F2)

Lamp can be adjusted up to 35°

| Model |             | # of Lamp                                                                     |     | ltage        | Beam Spread |                       | Color Temp           |                                  | Finish |                | Frame          |                                                                                                                        |
|-------|-------------|-------------------------------------------------------------------------------|-----|--------------|-------------|-----------------------|----------------------|----------------------------------|--------|----------------|----------------|------------------------------------------------------------------------------------------------------------------------|
| 14026 | 1<br>2<br>3 | 1 Lamp<br>Configuration<br>2 Lamp<br>Configuration<br>3 Lamp<br>Configuration | 1 2 | 120V<br>277V | 32<br>16    | 32° Flood<br>16° Spot | 27<br>30<br>35<br>40 | 2700K<br>3000K<br>3500K<br>4000K | W<br>B | White<br>Black | F1<br>F2<br>F3 | 1-Lamp Frame-in <sup>1</sup> 2-Lamp Frame-in <sup>1</sup> 3-Lamp Frame-in <sup>1</sup> 1 Required for new construction |