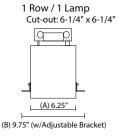

## **DETAILS**

1 Lamp - W 6.25" x H 9.75" x L 6.25" 2 Lamp - W 6.25" x H 9.75" x L 12.25" 3 Lamp - W 6.25" x H 9.75" x L 18.5"