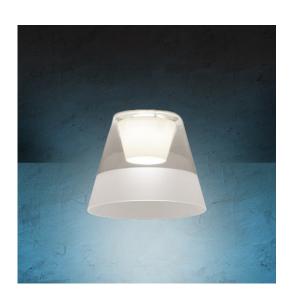

## **INTENDED USE**

The specification-grade Alcon Lighting 14024 Bunbury series architectural 13-inch semi-recessed LED hand-blown opal glass downlight fixture is the perfect selection for distinctive architectural lighting plans. Ideal for corridors, lobbies, and office areas.

**Housing Construction:** Housing is made of pre-coated galvanized steel mounting frame and J-box. Lampholder securely fastens to the reflector. Hand blown glass shade with matte opal exterior, white interior.