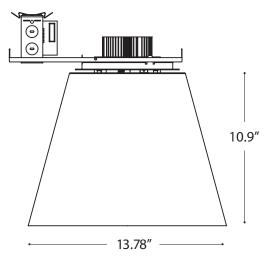

**Housing Construction:** Housing is made of pre-coated galvanized steel mounting frame and J-box. Lampholder securely fastens to the reflector. Hand blown glass shade with matte opal exterior, white interior.