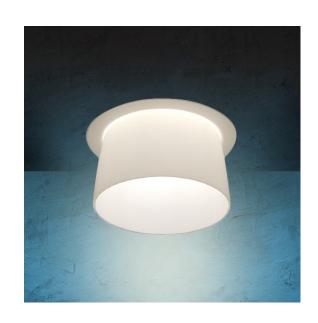

## **INTENDED USE**

The specification-grade Alcon Lighting 14023 Bunbury series architectural 6-inch semirecessed LED hand-blown opal glass downlight fixture is the perfect selection for distinctive architectural lighting plans. Ideal for corridors, lobbies, and office areas.

## **FEATURES**

**Housing Construction:** Housing is made of pre-coated galvanized steel mounting frame and J-box. Lampholder securely fastens to the reflector. Hand blown glass shade with matte opal exterior, white interior.