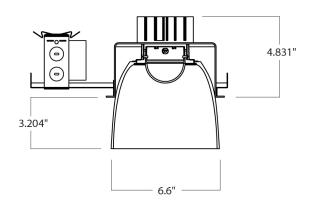

## **FEATURES**

**Housing Construction:** Housing is made of pre-coated galvanized steel mounting frame and J-box. Lampholder securely fastens to the reflector. Hand blown glass shade with matte opal exterior, white interior.