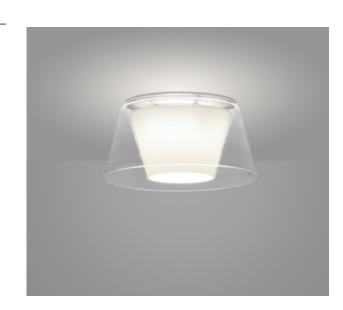

## **INTENDED USE**

The specification-grade Alcon Lighting 14022 Bunbury series architectural 10-inch semirecessed LED hand-blown opal glass downlight fixture is the perfect selection for distinctive architectural lighting plans. Ideal for corridors, lobbies, and office areas.

## **FEATURES**

**Housing Construction:** Pre-coated galvanized steel mounting frame and J-box. Lampholder securely fastens to the reflector. Hand blown glass shade with matte opal exterior, white interior.