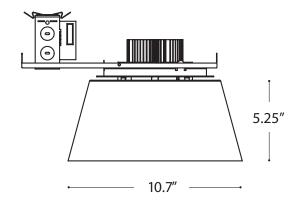

## **FIXTURE SPECIFICATIONS**

## **FEATURES**

**Housing Construction:** Pre-coated galvanized steel mounting frame and J-box. Lampholder securely fastens to the reflector. Hand blown glass shade with matte opal exterior, white interior.