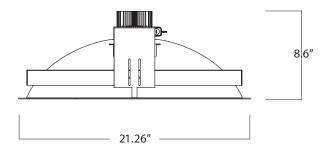

## **FEATURES**

**Housing Construction:** Pre-coated galvanized steel mounting frame and J-box. Lampholder securely fastens to the reflector. Hand blown glass shade with matte opal exterior, white interior.