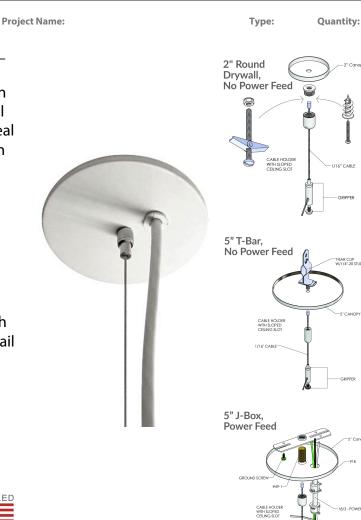

### **INTENDED USE**

Architectural specification-grade Alcon Lighting 13997 Track Lighting Channel Aircraft Cable Suspension Mount is ideal for extending track lighting. For use on flat or sloped/angle ceilings, our 1/16" steel aircraft-grade cable comes available for t-bar, jbox and panel mounting with lengths from 50" to a maximum of 150". This cable suspension kit is a self-locking device with a spring-loaded gripping mechanism allowing the gripper to easily unlock for adjusting cable length as needed. The perfect solution for retail and commercial suspending layout applications.

# **ORDERING INFORMATION** Example: (13997-2RD-50-WH)

| Model |     | Mount Type                                  |     | Cable Length |    | Finish |  |
|-------|-----|---------------------------------------------|-----|--------------|----|--------|--|
| 13997 | 2RD | 2" Round Drywall,<br>No Power Feed          | 50  | 50"          | ₩Н | White  |  |
|       |     |                                             | 150 | 150"         | BK | Black  |  |
|       | 5T  | 5" T-Bar,<br>No Power Feed                  |     |              |    |        |  |
|       | 5J3 | 5" J-Box,<br>Power Feed,<br>3-wire/1circuit |     |              |    |        |  |
|       | 5J4 | 5" J-Box,<br>Power Feed,<br>4-wire/2circuit |     |              |    |        |  |