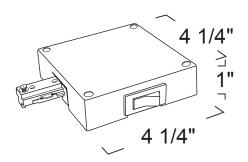

nd meet new stringent energy codes.

# SIZE

W 4 ¼" x H 4 ¼"

# **FEATURES**

Electrical feed mounts directly to surface for through ceiling wiring.
Cover plate and feed mounts directly to 4 inch octagonal electrical box (not included).

• Track limited housing constructed of injection molded polycarbonate. Black plate constructed of galvanized steel.

• Multiple configurations available in Live End Feed, In Line Feed and L-Shape Feed

- 1 Circuit
- 120VAC
- ASHRAE/IESNA 90.1
- For CEC version use -CEC as Suffix

**ORDERING INFORMATION**: Example: (13991-12-B)

Finish Model Wattage 13991 Live End Feed 12 120W/1A-All White w Black casing with White Switch 30 300W/2.5A+ В In Line Feed 13992 60 600W/5A+ 13993 L-Shape Feed 90 900W/7.5A-108 1080W/9A-120 1200W/10A-144 1440W/12A-1680W/14A-168







#### AlconLighting.com © 2021 (877) 733-5236 products@alconlighting.com