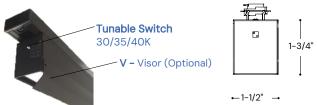

**Dimming Driver: ELV** 

Color Temperature: 30/35/40K selectable

switch

Listings: cULus, Energy Star

**Warranty:** 5 years Carefree for parts & components (Labor not included)

Only compatible with H-Style Track. Track not included.

## **ORDERING INFORMATION Example: 13150-2-BK**

Finish Length | Wattage | Lumens Options Model 13150 2' I 20W I 1600lms BK Black SAL Single Asymmetric Lens DAL Double Asymmetric Lens 4' I 40W I 3200lms SL Silver WH White Wall Wash Visor