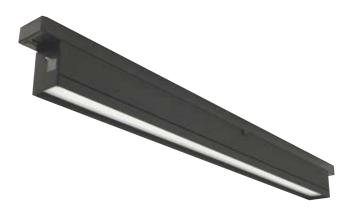

## **INTENDED USE**

The specification grade Alcon Lighting 13150 Architectural LED Linear Track Light Fixture delivers direct track lighting to commercial, hospitality and residential interior ceiling track lighting applications. Our modern LED track light fixture designs offer excellent illumination, exceptional performance and versatility in offices, classrooms, conference rooms, museums, retail outlets, hotels, restaurants, and more.

## **FEATURES**

Construction: Die-cast aluminum

**Lens:** Symmetrical frosted lens standard. Optional single & double asymmetric lens for wall washing two opposite walls are available

**CRI**: 90+

Voltage: 120V