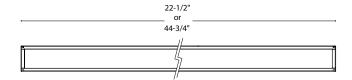

## **ORDERING INFORMATION Example: 13150-2-BK**

Finish Length | Wattage | Lumens Options Model 13150 2' I 20W I 1600lms BK Black SAL Single Asymmetric Lens DAL Double Asymmetric Lens 4' I 40W I 3200lms SL Silver WH White Wall Wash Visor