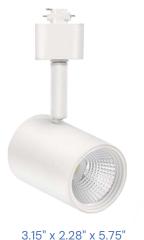

# Alcon Lighting 13114 Bella Architectural LED Adjustable Track Light Fixture

# **INTENDED USE**

The specification grade Bella Architectural LED Adjustable Track Light Fixture delivers direct track lighting to commercial, hospitality and residential interior ceiling track lighting applications. Architecturally styled LED track lights feature small, unobtrusive size and are highly adjustable. Our modern LED track light fixture designs offer excellent illumination, exceptional performance and versatility in offices, classrooms, conference rooms, museums, retail outlets, hotels, restaurants, and more.

# **FEATURES**

Track: H-Type Track
Wattage: 7.5W and 10W

Color Temperature: 30/35/40K selectable switch

and 3000K **Lumens:** 600 lm **Beam Spread:** 24°

Dimming Driver: 120V (60 Hz) TRIAC

**CRI**: 90+

Life: 25,000 Hours