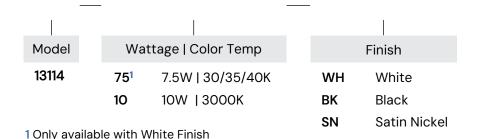

|
| 13000-L   | L-Connector                 |
| 13000-T   | T-Connector                 |
| 13000-X   | X-Connector                 |
| 13000-MC  | Mini Connector              |
| 13000-CP  | Cord and Plug Connector     |
| 13000-PA  | Pendant Adapter             |
| 13000-CC  | Conduit Connector           |
| 13000-CK  | Conduit Continuation Kit    |
| EE A TUBE | _                           |

# **FEATURES**

Track: H-Type Track
Wattage: 7.5W and 10W

Color Temperature: 30/35/40K selectable switch

and 3000K **Lumens:** 600 lm **Beam Spread:** 24°

Dimming Driver: 120V (60 Hz) TRIAC

**CRI**: 90+

Life: 25,000 Hours

Warranty: 3 Years Carefree for Parts & Components

(Labor Not Included)

Listings: cETL Listed, Mercury Free, Lead Free,

RoHS Compliant

# ORDERING INFORMATION Example:





4.3" x 2.5" x 7.5"















4.3" x 2.5" x 7.5"