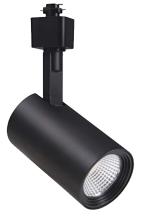

# Alcon Lighting 13114 Bella Architectural LED Adjustable Track Light Fixture

# **INTENDED USE**

The specification grade Bella Architectural LED Adjustable Track Light Fixture delivers direct track lighting to commercial, hospitality and residential interior ceiling track lighting applications. Architecturally styled LED track lights feature small, unobtrusive size and are highly adjustable. Our modern LED track light fixture designs offer excellent illumination, exceptional performance and versatility in offices, classrooms, conference rooms, museums, retail outlets, hotels, restaurants, and more.

# **FEATURES**

Track: H-Type Track
Wattage: 7.5W and 10W

Color Temperature: 30/35/40K selectable switch

and 3000K **Lumens:** 600 lm **Beam Spread:** 24°

Dimming Driver: 120V (60 Hz) TRIAC

**CRI**: 90+

Life: 25,000 Hours