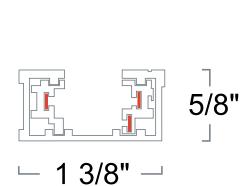

## **INTENDED USE**

The 1300X Single Circuit Track Channel is designed for light fixtures to be positioned without the need for tools and is compatible with most H-Type Track Lighting Heads.

**Construction:** Extruded Aluminum Track with 20-Amp Rated Flat, Solid Copper

Conductors

**Application:** Provides for Mounting and

Power to Adjustable Track Heads

Finish: White

**Electrical:** Single Circuit: 2400 Watts **Listings:** UL Listed, cETL Listed, Dry

**Location Only** 