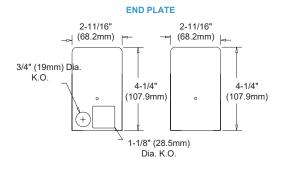

NTENDED USE

Antimicrobial LED lighting that mounts on either walls or surfaces, such as ceilings, is ideal for healthcare projects, such as nursing homes, senior living and hospital, medical and doctor reception areas and lobbies. This commercial-grade product, which is also suitable for damp locations, is manufactured in the United States of America.



Type:

**Quantity:** 

### **FEATURES**

**Lens:** Frosted Acrylic Glass **Voltage:** 120-277V, 50/60 Hz **Finish:** White Anti-Microbial Finish

**Operating Temperature:**  $-4^{\circ}F$  ( $-20^{\circ}C$ )  $\sim 122^{\circ}F$  ( $50^{\circ}C$ )

**Life:** 54,000 Hours

Warranty: Standard 5 Years Carefree for

Parts & Components (Labor Not Included)

**Listing:** UL listed, ARRA compliant, Suitable for Damp

Locations, Made in the USA



#### TOP W/O DIFFUSER













**Project Name:** 



# ORDERING INFORMATION Example: (12520-S-14L-30K-80-10)

| Model | Mounting                  | Length   Wattage   Lumen                                                                                                                                 | Color Temp                                                                    | CRI                            | Dimming                                                                                                                                                                                                                                     | Warranty                                                               | Options