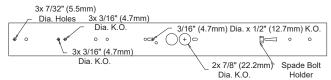

l LED lighting that mounts on either walls or surfaces, such as ceilings, is ideal for healthcare projects, such as nursing homes, senior living and hospital, medical and doctor reception areas and lobbies. This commercial-grade product, which is also suitable for damp locations, is manufactured in the United States of America.



Type:

**Quantity:** 

### **FEATURES**

**Lens:** Frosted Acrylic Glass **Voltage:** 120-277V, 50/60 Hz **Finish:** White Anti-Microbial Finish

**Operating Temperature:**  $-4^{\circ}F$  ( $-20^{\circ}C$ )  $\sim 122^{\circ}F$  ( $50^{\circ}C$ )

**Life:** 54,000 Hours

Warranty: Standard 5 Years Carefree for

Parts & Components (Labor Not Included)

**Listing:** UL listed, ARRA compliant, Suitable for Damp

Locations, Made in the USA



#### TOP W/O DIFFUSER













**Project Name:** 



# ORDERING INFORMATION Example: (12520-S-14L-30K-80-10)

| Model | Mounting                  | Length   Wattage   Lumen                                                                                                                                 | Color Temp                                                                    | CRI                            | Dimming                                                                                                                                                                                                                                     | Warranty                                                               | Options                                                                       |
|-------|---