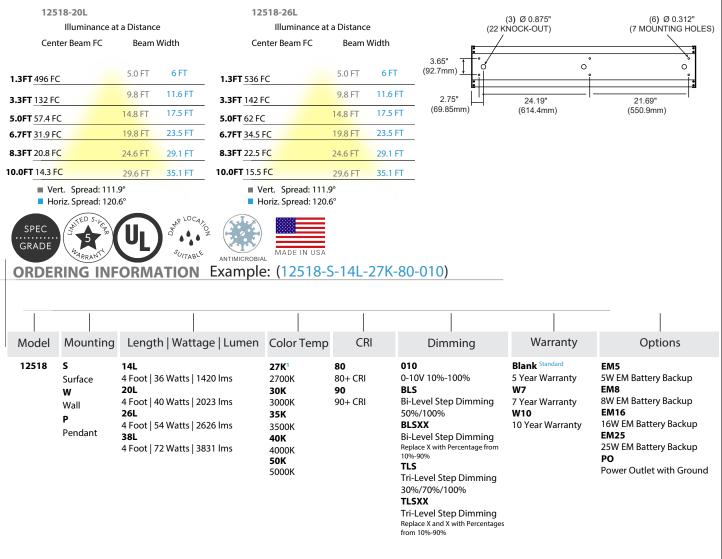

**Project Name:** 

Quantity:

Type:

**FIXTURE SPECIFICATIONS** 

## INTENDED USE

This linear wall, surface or pendant mounted LED light suits healthcare lighting project demands, including applications such as rehab facilities, surgical centers and hospital rooms. Our human-centric lighting product is made with a tamper-resistant opal glass lens in America. The damp location-rated downlight is finished in a white antimicrobial coat of paint.

## **FEATURES**

Lens: Tamper Resistant Opal Glass Voltage: 120-277V, 50/60 Hz Finish: White Antimicrobial Finish Operating Temperature: -4°F (-20°C) ~ 122°F (50°C) Life: 54,000 Hours Warranty: Standard 5 Years Carefree for Parts & Components (Labor Not Included) Listing: UL listed ABBA compliant Suitable for Damp Locations M 3.97"

49 13'

**Listing:** UL listed, ARRA compliant, Suitable for Damp Locations, Made in the USA