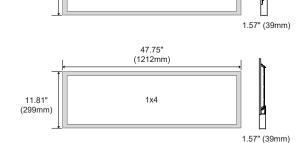

**Project Name:** 

Type:

23.74"

(602mm)

2x2

47.75"

(1212mm)

2x4

23.74"

(602mm)

23.74"

**Quantity:** 

1.57" (39mm)