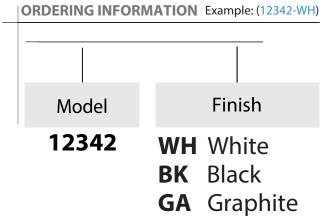

SPECIFICATIONS**

## **INTENDED USE**

The 7-Inch Architectural LED Outdoor Cylinder Pendant Mount is designed for lasting durability and beauty while providing quality and energy efficient lighting for low to medium ceilings. The Exterior surface mount light is an ideal solution for clear and bright lighting in retail, hospitality, commercial, and high-end residential settings.

## **FEATURES**

**Construction:** Die-cast aluminum **Lens:** Frosted polycarbonate lens **Mounting:** Adjustable 120" cable

**Color Temperature: 3000**K

**CRI:** 90+

Wattage: 20W Lumen: 2100lm Voltage: 120V

**Dimming:** 100%-10% Triac/ELV Dimming

Lifetime: 50,000 hours L70

**Listing:** cETLus, suitable for Wet Location, IP65

**Warranty:** 5 years carefree for parts & components

(labor not included)