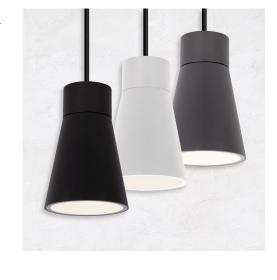

## **INTENDED USE**

The 7-Inch Architectural LED Outdoor Cylinder Pendant Mount is designed for lasting durability and beauty while providing quality and energy efficient lighting for low to medium ceilings. The Exterior surface mount light is an ideal solution for clear and bright lighting in retail, hospitality, commercial, and high-end residential settings.

## **FEATURES**

**Construction:** Die-cast aluminum **Lens:** Frosted polycarbonate lens **Mounting:** Adjustable 120" cable

**Color Temperature: 3000**K

**CRI:** 90+

Wattage: 20W Lumen: 2100lm Voltage: 120V