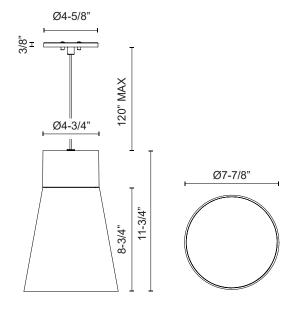

## **FEATURES**

**Construction:** Die-cast aluminum **Lens:** Frosted polycarbonate lens **Mounting:** Adjustable 120" cable

**Color Temperature: 3000**K

**CRI:** 90+

Wattage: 20W Lumen: 2100lm Voltage: 120V

**Dimming:** 100%-10% Triac/ELV Dimming

Lifetime: 50,000 hours L70

**Listing:** cETLus, suitable for Wet Location, IP65

**Warranty:** 5 years carefree for parts & components

(labor not included)