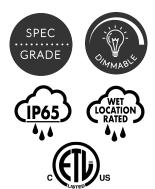

**Dimming:** 100%-10% Triac/ELV Dimming

Lifetime: 50,000 hours L70

**Listing:** cETLus, suitable for Wet Location, IP65

**Warranty:** 5 years carefree for parts & components

(labor not included)