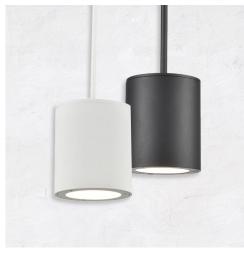

## **INTENDED USE**

The 4-Inch Architectural LED Outdoor Cylinder Pendant Mount is designed for lasting durability and beauty while providing quality and energy efficient lighting for low to medium ceilings. The Exterior surface mount light is an ideal solution for clear and bright lighting in retail, hospitality, commercial, and high-end residential settings.

## **FEATURES**

**Construction:** Die-Cast Aluminum **Lens:** Frosted Polycarbonate Lens **Mounting:** Adjustable 46" Cable

**CRI:** 90+

Wattage: 21W Lumen: 1785lm Voltage: 120V

**Dimming:** 100%-10% Triac/ELV Dimming