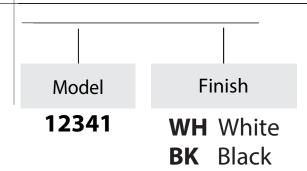

ATIONS**

## **INTENDED USE**

The 4-Inch Architectural LED Outdoor Cylinder Pendant Mount is designed for lasting durability and beauty while providing quality and energy efficient lighting for low to medium ceilings. The Exterior surface mount light is an ideal solution for clear and bright lighting in retail, hospitality, commercial, and high-end residential settings.

## **FEATURES**

**Construction:** Die-Cast Aluminum **Lens:** Frosted Polycarbonate Lens **Mounting:** Adjustable 46" Cable

**CRI:** 90+

Wattage: 21W Lumen: 1785lm Voltage: 120V

**Dimming:** 100%-10% Triac/ELV Dimming

Lifetime: 50,000 hours L70

**Listing:** cETLus, Suitable for Wet Location

**Warranty:** 5 Years Carefree for Parts & Components

(Labor Not Included)

## **ORDERING INFORMATION** Example: (12341-WH)