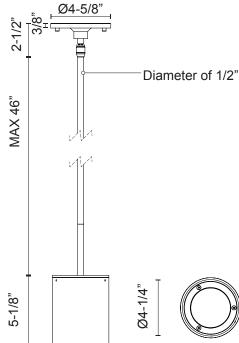

## **FEATURES**

**Construction:** Die-Cast Aluminum **Lens:** Frosted Polycarbonate Lens **Mounting:** Adjustable 46" Cable

**CRI:** 90+

Wattage: 21W Lumen: 1785lm Voltage: 120V

**Dimming:** 100%-10% Triac/ELV Dimming