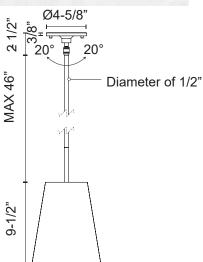

## **FEATURES**

**Construction:** Die-cast aluminum **Lens:** Frosted polycarbonate lens

**Color Temperature: 3000**K

Mounting: Adjustable 46" cable

**CRI:** 90+

Wattage: 38W Lumen: 3200lm Voltage: 120V

**Dimming:** 100%-10% Triac/ELV dimming