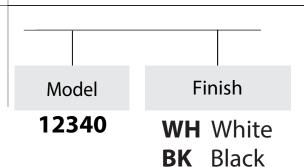

**

The 8-Inch Architectural LED Outdoor Cylinder Pendant Mount is designed for lasting durability and beauty while providing quality and energy efficient lighting for low to medium ceilings. The Exterior surface mount light is an ideal solution for clear and bright lighting in retail, hospitality, commercial, and high-end residential settings.

## **FEATURES**

**Construction:** Die-cast aluminum **Lens:** Frosted polycarbonate lens

**Color Temperature: 3000**K

Mounting: Adjustable 46" cable

**CRI:** 90+

Wattage: 38W Lumen: 3200lm Voltage: 120V

**Dimming:** 100%-10% Triac/ELV dimming

Lifetime: 50,000 hours L70

**Listing:** cETLus, suitable for Wet Location

**Warranty:** 5 years carefree for parts & components

(labor not included)

## **ORDERING INFORMATION** Example: (12340-WH)