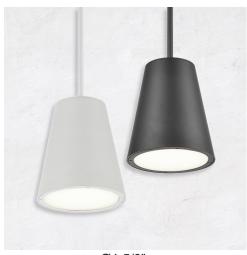

## **INTENDED USE**

The 8-Inch Architectural LED Outdoor Cylinder Pendant Mount is designed for lasting durability and beauty while providing quality and energy efficient lighting for low to medium ceilings. The Exterior surface mount light is an ideal solution for clear and bright lighting in retail, hospitality, commercial, and high-end residential settings.

## **FEATURES**

**Construction:** Die-cast aluminum **Lens:** Frosted polycarbonate lens

**Color Temperature: 3000**K

Mounting: Adjustable 46" cable

**CRI:** 90+

Wattage: 38W Lumen: 3200lm Voltage: 120V

**Dimming:** 100%-10% Triac/ELV dimming