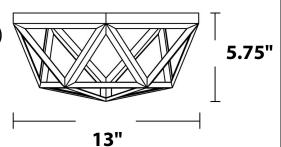

## **FEATURES**

**Construction**: Die-cast steel

Mounting: Standard mounting holes and

hardware included. The canopy fits over a

standard junction box

**Light Source:** Fixture supports 2 x 60 watt (MAX)

medium base bulbs. Bulbs not included.