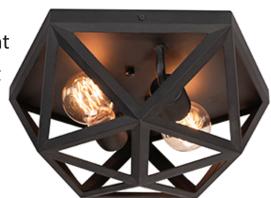

## INTENDED USE

Caged in diecast metal, this twin-lamp downlight features an industrial design. Showcasing a light bulb (not included) as an asset, this light adds authenticity to residential, hospitality or commercial spaces.

## **FEATURES**

**Construction**: Die-cast steel

Mounting: Standard mounting holes and

hardware included. The canopy fits over a

standard junction box

**Light Source:** Fixture supports 2 x 60 watt (MAX)

medium base bulbs. Bulbs not included.