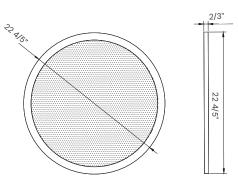

djusts lighting between 3500K, 4000K and 5000K. With available remote emergency battery backup and an adjustable aircraft cable suspension kit, it's an ideal choice for offices, retail, lobbies, hotels and other modern commercial interiors.

## **FEATURES**

Construction: Die-cast Aluminum housing Suspension length: 10 foot adjustable aircraft cable Lens: Decorative prismatic polycarbonate Voltage:120-277V 50/60Hz Power Factor:>0.95 Efficacy: 110LM/W **CRI:80** Life: 50,000 Hours Wattage: 40 Watts Lumens: 2100 Direct / 2100 Indirect Color Temperature: 3500K/4000K/5000K field adjustable color temperature switch Driver: 0-10V Dimming OperatingTemperature:-13°F ~ 104°F Warranty: 5 Years Carefree for Parts & Components (Labor Not Included) Listings: UL, DLC, LM79 & LM80 Tested, IP20 Rated.





22 4/5"(D) x 22 4/5"(H) x 2/3"(W) Canopy Dimensions: 8" x 1-3/4"





PHOTOMETRY