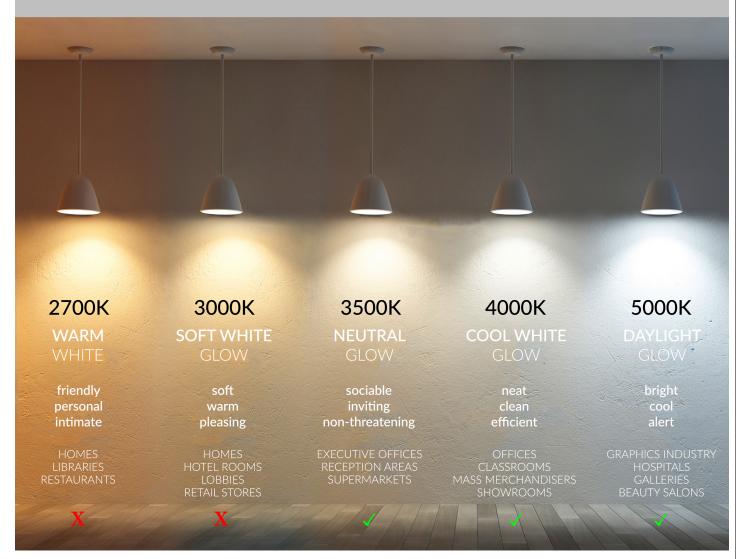

## INTENDED USE

Alcon Lighting's LED disk light offers modern styling and functionality in lighting modern commercial interiors. The fixture affords 80 CRI direct and indirect light with 0–10V dimming and a color temperature switch that adjusts lighting between 3500K, 4000K and 5000K. With available remote emergency battery backup and an adjustable aircraft cable suspension kit, it's an ideal choice for offices, retail, lobbies, hotels and other modern commercial interiors.