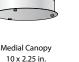

ORDERING INFORMATION Example: (12281-2/3/4-30K-SL-WH-SR-M-EM)

SR — Standard Remote

MR — Medial Remote

Driver Canopy

3.8 x 0.45 in.

— Medial

Remote Driver 24" x 2" x 2"