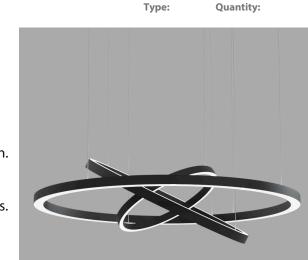

**Project Name:** 

Alcon 12281 Circline 3-Ring LED Pendant Light

## **INTENDED USE**

With an adjustable aircraft cable available in custom lengths and finishes, the three-tiered, modern commercial-grade chandelier offers an indelible focal point to any interior project or application. These hanging lights provide both uplighting and downlighting for superior performance and versatility in offices, classrooms, conference rooms, museums, retail outlets, hotels and restaurants. Our product can be custom-made in several finishes. **FEATURES** 