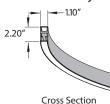

Pendant: 8' Adjustable Aircraft Cable/Power Cord Included (Custom length available, Consult MFG)

**Construction:** Extruded aluminum outer housing Adjustable power cord and AC cables with push button grippers standard Lens: White frosted acrylic diffuser

**Reflector:** Glare-free, one piece, heavy gauge aluminum **Dimming:** Standard 0-10V Dimming Driver Mounting: All standard J-boxes

Voltage: 120/277V, 50/60 Hz.

**Driver:** 0-10V (100-1%)

**CRI:** 90

**Emergency:** 90 minutes minimum, Remote install only