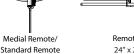

ORDERING INFORMATION Example: (12281-2/3/4-30K-SL-WH-SR-M-EM)

SR — Standard Remote

MR — Medial Remote

Driver Canopy

3.8 x 0.45 in.

— Medial

Remote Driver 24" x 2" x 2"