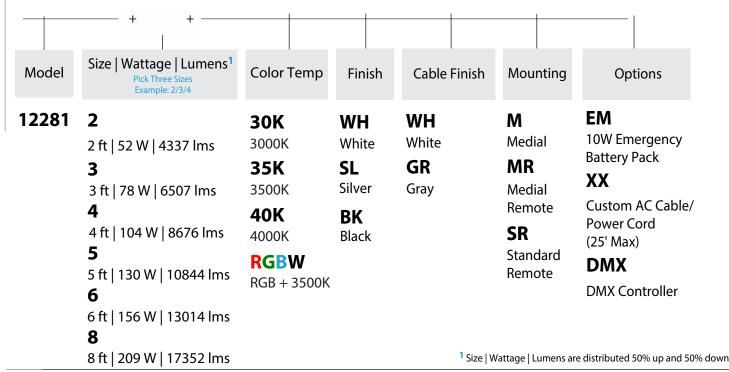

ORDERING INFORMATION Example: (12281-2/3/4-30K-SL-WH-SR-M-EM)

SR — Standard Remote

MR — Medial Remote

Driver Canopy

3.8 x 0.45 in.

— Medial

Remote Driver 24" x 2" x 2"