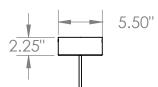

2W / 4200 lms | 30K<br>35K<br>40K<br>R<br>B<br>RGB <sup>1</sup> | 3000K<br>3500K<br>4000K<br>Red<br>Blue<br>RGB | SL<br>WH | Silver<br>White | 010 <sup>S</sup><br>LIN | td<br>0-10V 1%<br>Eldo<br>4-control<br>channel<br>Dimmable<br>Driver | DTRAX           | Wall-mounted<br>White DMX<br>Controller |
|       |                         |                                                                         |                                                 |                                               |          |                 |                         | <sup>1</sup> Must specif                                             | y LIN full colo | or dimmable LED                         |

DTRAX wall DMX controller





### **LED CANOPY DIMENSIONS**

### PENDANT STANDARD

## **No Downlight**



## With Downlight



### PIPE MOUNT WITH SWIVEL CANOPY

## With or Without Downlight



# **REMOTE DRIVE OPTION - RD & BDMXMOD**

### **Pendant**

### Pipe Mount





Adjustable bar hanger brackets are removable.

### **ELDO FULL COLOR LED DIMMING DRIVER**



LINEARdrive DC, 720W, 48V, DMX/RDM and DALI, 4 control channels, constant voltage, 4x LED outputs, plastic long