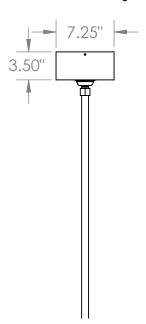

K<br>Red<br>Blue<br>RGB | SL<br>WH | Silver<br>White | 010 <sup>S</sup><br>LIN | td<br>0-10V 1%<br>Eldo<br>4-control<br>channel<br>Dimmable<br>Driver | DTRAX           | Wall-mounted<br>White DMX<br>Controller |
|       |                         |                                                                         |                                                 |                                               |          |                 |                         | <sup>1</sup> Must specif                                             | y LIN full colo | or dimmable LED                         |

DTRAX wall DMX controller





### **LED CANOPY DIMENSIONS**

### PENDANT STANDARD

## **No Downlight**



## With Downlight



### PIPE MOUNT WITH SWIVEL CANOPY

## With or Without Downlight



# **REMOTE DRIVE OPTION - RD & BDMXMOD**

### **Pendant**

### Pipe Mount





Adjustable bar hanger brackets are removable.

### **ELDO FULL COLOR LED DIMMING DRIVER**



LINEARdrive DC, 720W, 48V, DMX/RDM and DALI, 4 control channels, constant voltage, 4x LED outputs, plastic long