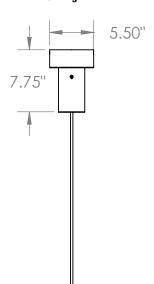

r>35K<br>40K<br>R<br>B<br>RGB <sup>1</sup> | 3000K<br>3500K<br>4000K<br>Red<br>Blue<br>RGB | SL<br>WH | Silver<br>White | 010 <sup>S</sup><br>LIN | td<br>0-10V 1%<br>Eldo<br>4-control<br>channel<br>Dimmable<br>Driver | DTRAX           | Wall-mounted<br>White DMX<br>Controller |
|       |                         |                                                                         |                                                 |                                               |          |                 |                         | <sup>1</sup> Must specif                                             | y LIN full colo | or dimmable LED                         |

DTRAX wall DMX controller





### **LED CANOPY DIMENSIONS**

### PENDANT STANDARD

## **No Downlight**



## With Downlight



### PIPE MOUNT WITH SWIVEL CANOPY

## With or Without Downlight



# **REMOTE DRIVE OPTION - RD & BDMXMOD**

### **Pendant**

### Pipe Mount





Adjustable bar hanger brackets are removable.

### **ELDO FULL COLOR LED DIMMING DRIVER**



LINEARdrive DC, 720W, 48V, DMX/RDM and DALI, 4 control channels, constant voltage, 4x LED outputs, plastic long