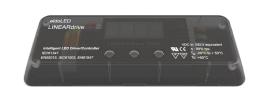

### **ELDO FULL COLOR LED DIMMING DRIVER**

LINEARdrive DC, 720W, 48V, DMX/RDM and DALI, 4 control channels, constant voltage, 4x LED outputs, plastic long