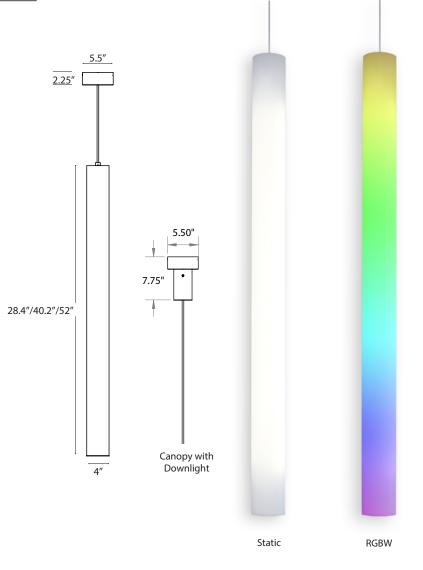

### **LED CANOPY DIMENSIONS**

### PENDANT STANDARD

## **No Downlight**

## With Downlight