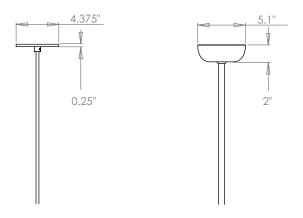

N | td<br>0-10V 1%<br>Eldo<br>4-control<br>channel<br>Dimmable<br>Driver | DTRAX           | Wall-mounted<br>White DMX<br>Controller |
|       |                         |                                                                         |                                                 |                                               |          |                 |                         | <sup>1</sup> Must specif                                             | y LIN full colo | or dimmable LED                         |

DTRAX wall DMX controller





### **LED CANOPY DIMENSIONS**

### PENDANT STANDARD

## **No Downlight**



## With Downlight



### PIPE MOUNT WITH SWIVEL CANOPY

## With or Without Downlight



# **REMOTE DRIVE OPTION - RD & BDMXMOD**

### **Pendant**

### Pipe Mount





Adjustable bar hanger brackets are removable.

### **ELDO FULL COLOR LED DIMMING DRIVER**



LINEARdrive DC, 720W, 48V, DMX/RDM and DALI, 4 control channels, constant voltage, 4x LED outputs, plastic long