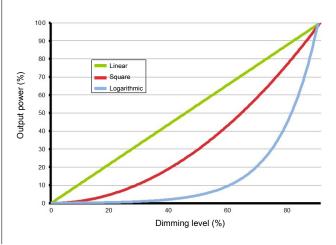

### **ELDO FULL COLOR LED DIMMING DRIVER**

LINEARdrive DC, 720W, 48V, DMX/RDM and DALI, 4 control channels, constant voltage, 4x LED outputs, plastic long