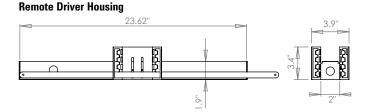

| td<br>0-10V 1%<br>Eldo<br>4-control<br>channel<br>Dimmable<br>Driver | DTRAX           | Wall-mounted<br>White DMX<br>Controller |
|       |                         |                                                                         |                                                 |                                               |          |                 |                         | <sup>1</sup> Must specif                                             | y LIN full colo | or dimmable LED                         |

DTRAX wall DMX controller





### **LED CANOPY DIMENSIONS**

### PENDANT STANDARD

## **No Downlight**



## With Downlight



### PIPE MOUNT WITH SWIVEL CANOPY

## With or Without Downlight



# **REMOTE DRIVE OPTION - RD & BDMXMOD**

### **Pendant**

### Pipe Mount





Adjustable bar hanger brackets are removable.

### **ELDO FULL COLOR LED DIMMING DRIVER**



LINEARdrive DC, 720W, 48V, DMX/RDM and DALI, 4 control channels, constant voltage, 4x LED outputs, plastic long