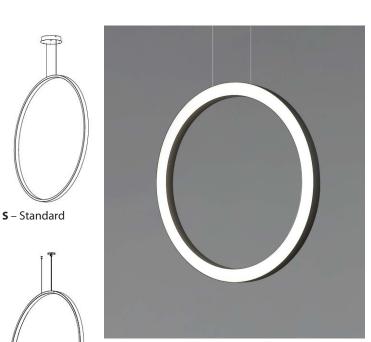

## **INTENDED USE**

The specification grade decorative Architectural LED Ring Light delivers continuous clean lines and clear circle light to commercial, hospitality and residential interior lighting applications. Our modern, slim profiles and stylish hanging lights designs offer excellent direct lighting, indirect lighting, exceptional performance and versatility in offices, classrooms, conference rooms, museums, retail outlets, hotels, restaurants, and more. The ring light ring chandelier is available in multiple lengths and several finishes.

#### DETAILS

W 1.4" x Depth 1.1" Standard Canopy: 10" x 2.25" Remote Canopy: 3" x .45" Pendant: 8' adjustable aircraft cable/power cord included (custom length available) Construction: Extruded aluminum outer housing Adjustable power cord and AC cables with push button grippers standard Lens: Opal Acrylic diffuser Reflector: Glare-free, one piece, heavy gauge aluminum Power Cable: Grey finish jacket Mounting: All standard J-boxes