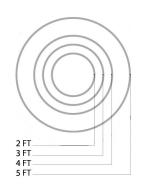

### ORDERING INFORMATION Example: 12254-2-30K-SL-WH-S-EM

|       |                                           |                     |                     | 1                  |                      |                                        |
|-------|-------------------------------------------|---------------------|---------------------|--------------------|----------------------|----------------------------------------|
| Model | LED Downlight                             | Color Temp          | Finish              | Cable Finish       | Mounting             | Options                                |
| 12254 | <b>2</b><br>2 ft   26 Watts   2166 Lumens | <b>30K</b><br>3000K | <b>SL</b><br>Silver | <b>WH</b><br>White | <b>S</b><br>Standard | <b>EM</b><br>7W Emergency Battery Pack |
|       | <b>3</b><br>3 ft   39 Watts   3250 Lumens | 35K                 | BK                  | GR                 | R                    | XX                                     |
|       | <b>4</b><br>4 ft   52 Watts   4333 Lumens | з500К<br><b>40К</b> | Black<br><b>WH</b>  | Gray<br><b>RD</b>  | Remote               | Custom AC Cable/Power Cord (25' Max    |
|       | <b>5</b><br>5 ft   65 Watts   5416 Lumens | 4000K               | White               | Braided Red        |                      |                                        |