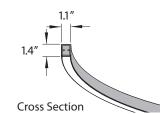

#### DETAILS

W 1.4" x Depth 1.1" Standard Canopy: 10" x 2.25" Remote Canopy: 3" x .45" Pendant: 8' adjustable aircraft cable/power cord included (custom length available) Construction: Extruded aluminum outer housing Adjustable power cord and AC cables with push button grippers standard Lens: Opal Acrylic diffuser Reflector: Glare-free, one piece, heavy gauge aluminum Power Cable: Grey finish jacket Mounting: All standard J-boxes