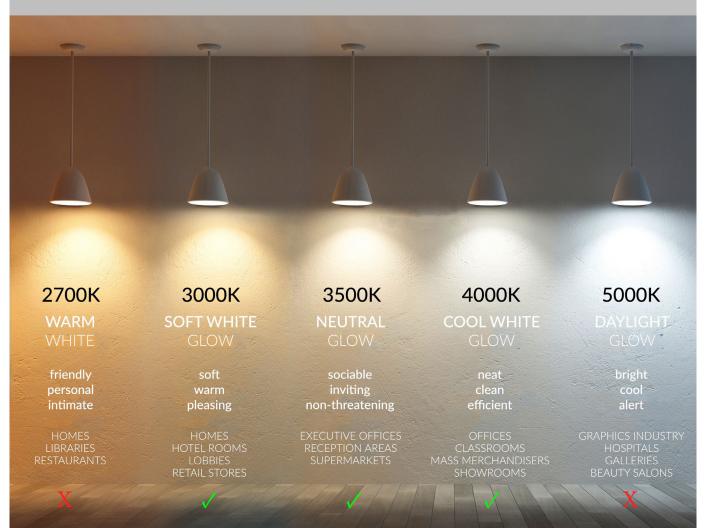

K                  | GR                 | R                    | XX                                     |
|       | <b>4</b><br>4 ft   52 Watts   4333 Lumens | з500К<br><b>40К</b> | Black<br><b>WH</b>  | Gray<br><b>RD</b>  | Remote               | Custom AC Cable/Power Cord (25' Max    |
|       | <b>5</b><br>5 ft   65 Watts   5416 Lumens | 4000K               | White               | Braided Red        |                      |                                        |



## **COMPATIBLE DIMMERS**

|        |             | <b>◎LUTRON</b> |           |
|--------|-------------|----------------|-----------|
|        | <u>2100</u> | Diva DVTV      | IP-710-DL |
| 0-10 V | <u>2101</u> |                |           |
|        | 2102        |                |           |

# COLOR TEMPERATURE GUIDE