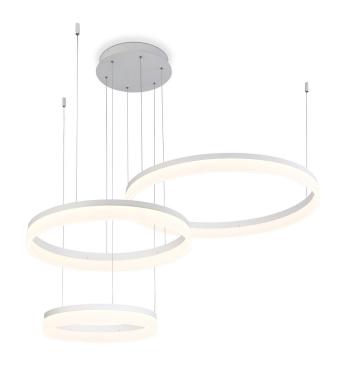

## **INTENDED USE**

The specification-grade decorative Architectural LED Ring Light delivers continuous clean lines and clear circle light to commercial, hospitality and residential interior lighting applications. Our modern, slim profiles and stylish hanging light designs offer excellent direct lighting, indirect lighting, exceptional performance and versatility in offices, classrooms, conference rooms, museums, retail outlets, hotels, restaurants, and more. The ring chandelier light is available in multiple lengths and several finishes.

## **DETAILS**

**Construction:** Aluminum frame with frosted white

acrylic shade
Weight: 21.3 lbs
Finish: Sand White
Voltage: 120V
Wattage: 106W
Lumens: 7400 lm

**Color Temperature: 3000**K

**CRI:** 80+

**Dimming:** TRIAC Dimming

**Mounting:** 72" Adjustable Aircraft Cable **Listings:** cETLus Listed, Dry Location

Ordering Information: Example: (12246)