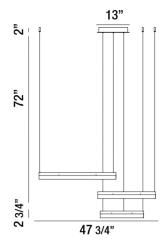

**Mounting:** 72" Adjustable Aircraft Cable **Listings:** cETLus Listed, Dry Location

Ordering Information: Example: (12246)