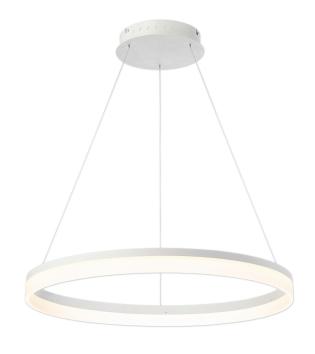

## **INTENDED USE**

The specification-grade decorative Architectural LED Ring Light delivers continuous clean lines and clear circle light to commercial, hospitality and residential interior lighting applications. Our modern, slim profiles and stylish hanging light designs offer excellent direct lighting, indirect lighting, exceptional performance and versatility in offices, classrooms, conference rooms, museums, retail outlets, hotels, restaurants, and more. The ring chandelier light is available in multiple lengths and several finishes.

## **DETAILS**

**Construction:** Aluminum frame with frosted white

acrylic shade
Weight: 12.1 lbs
Finish: Sand White
Voltage: 120V
Wattage: 43W
Lumens: 3200 lm

**Color Temperature: 3000**K

**CRI:** 80+

**Dimming:** TRIAC Dimming