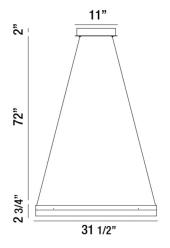

## **DETAILS**

**Construction:** Aluminum frame with frosted white

acrylic shade
Weight: 12.1 lbs
Finish: Sand White
Voltage: 120V
Wattage: 43W
Lumens: 3200 lm

**Color Temperature: 3000**K

**CRI:** 80+

**Dimming:** TRIAC Dimming

**Mounting:** 72" Adjustable Aircraft Cable **Listings:** cETLus Listed, Dry Location

Rev. 8/4/21