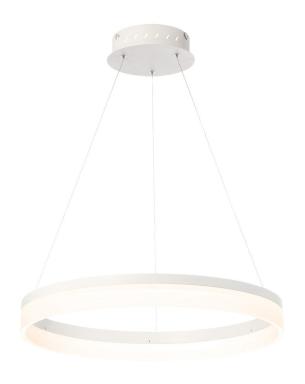

## **INTENDED USE**

The specification-grade decorative Architectural LED Ring Light delivers continuous clean lines and clear circle light to commercial, hospitality and residential interior lighting applications. Our modern, slim profiles and stylish hanging light designs offer excellent direct lighting, indirect lighting, exceptional performance and versatility in offices, classrooms, conference rooms, museums, retail outlets, hotels, restaurants, and more. The ring chandelier light is available in multiple lengths and several finishes.

## **DETAILS**

**Construction:** Aluminum frame with frosted white

acrylic shade
Weight: 8.8 lbs
Finish: Sand White
Voltage: 120V
Wattage: 37W
Lumens: 2800 lm

**Color Temperature:** 3000K

**CRI:** 80+

**Dimming:** TRIAC Dimming

**Mounting:** 72" Adjustable Aircraft Cable **Listings:** cETLus Listed, Dry Location

Ordering Information: Example: (12242)