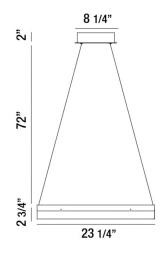

## **DETAILS**

**Construction:** Aluminum frame with frosted white

acrylic shade
Weight: 8.8 lbs
Finish: Sand White
Voltage: 120V
Wattage: 37W
Lumens: 2800 lm

**Color Temperature:** 3000K

**CRI:** 80+

**Dimming:** TRIAC Dimming

**Mounting:** 72" Adjustable Aircraft Cable **Listings:** cETLus Listed, Dry Location

Ordering Information: Example: (12242)