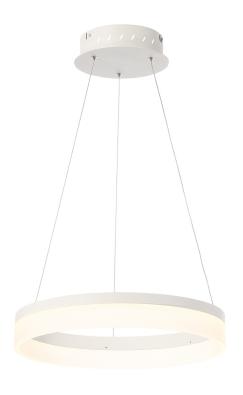

## **INTENDED USE**

The specification-grade decorative Architectural LED Ring Light delivers continuous clean lines and clear circle light to commercial, hospitality and residential interior lighting applications. Our modern, slim profiles and stylish hanging light designs offer excellent direct lighting, indirect lighting, exceptional performance and versatility in offices, classrooms, conference rooms, museums, retail outlets, hotels, restaurants, and more. The ring chandelier light is available in multiple lengths and several finishes.

## **DETAILS**

**Construction:** Aluminum frame with frosted white

acrylic shade
Weight: 6.6 lbs
Finish: Sand White
Voltage: 120V
Wattage: 26W
Lumens: 1900 lm

**Color Temperature: 3000**K

**CRI:** 80+

**Dimming:** TRIAC Dimming