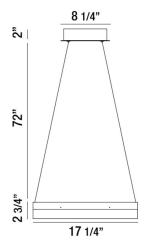

## **DETAILS**

**Construction:** Aluminum frame with frosted white

acrylic shade
Weight: 6.6 lbs
Finish: Sand White
Voltage: 120V
Wattage: 26W
Lumens: 1900 lm

**Color Temperature: 3000**K

**CRI:** 80+

**Dimming:** TRIAC Dimming

**Mounting:** 72" Adjustable Aircraft Cable **Listings:** cETLus Listed, Dry Location

Ordering Information: Example: (12240)