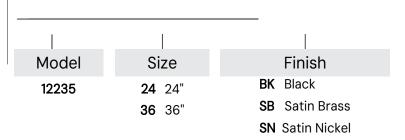

## **SPECIFICATION SHEET**

Project Name: Type: Quantity:

24

## ORDERING INFORMATION Example: (12235-24-BK)

## **FEATURES**

**Construction:** Extruded aluminum housing and a white acrylic diffuser.

**Mounting:** Power supply connections must be made inside a junction box (not included).

Finish: Black, Satin Brass or Satin Nickel. Voltage: TRIAC and ELV @ 120 VAC.