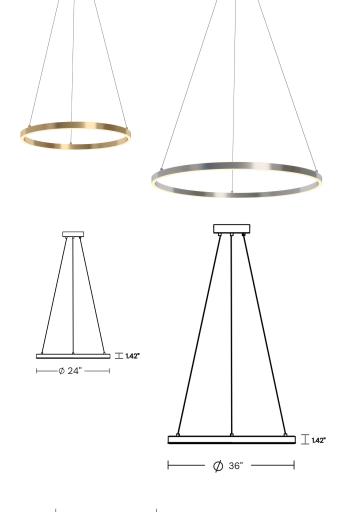

## **INTENDED USE**

The Modern Round Chandelier Slim LED Ring Pendant Light fixture is available in three finishes and two sizes. Features illumination top and bottom and 9 Ft. adjustable cables. It's ideal for Multi-Family Residential Lighting, Office Lighting, Art & Gallery Lighting, and Hospitality & Dining.

## **FEATURES**

**Construction:** Extruded aluminum housing and a white acrylic diffuser.

**Mounting:** Power supply connections must be made inside a junction box (not included).

Finish: Black, Satin Brass or Satin Nickel. Voltage: TRIAC and ELV @ 120 VAC.